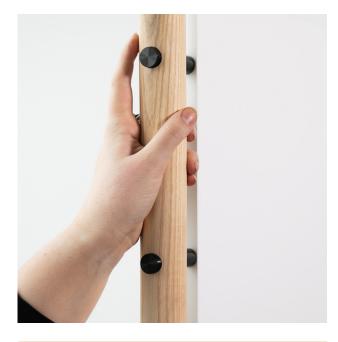

Anodized standoffs give the board a refined feel and create a reveal between the board and frame perfectly suited for a hand to grasp and maneuver the board.

Rounded details increase the overall strength and comfort of the frame while allowing for aesthetically pleasing reveals and classic accents.

makr

**Agility** of the board was a fundamental design direction. We achieved this via lightweight materials and intentional touch points. The full-length reveal between the frame and board lends to the impression of lightness, allowing for easy maneuverability with a comfort and minimal effort.