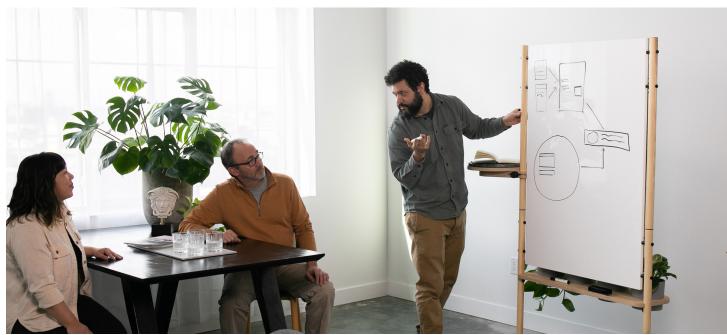

The Pivot Table allows the MOMENT board to flex from spur-of-the moment meetings to long-form planning sessions. It functions as a laptop table, writing platform, and display shelf. Height and angle of the table are user-adjustable via a knurled knob.

Storage options including the Pen Cup, the Tray, and the Planter Trays, celebrate materiality while adding function, and encourage those little touches to make the MOMENT board, and your space, your own.