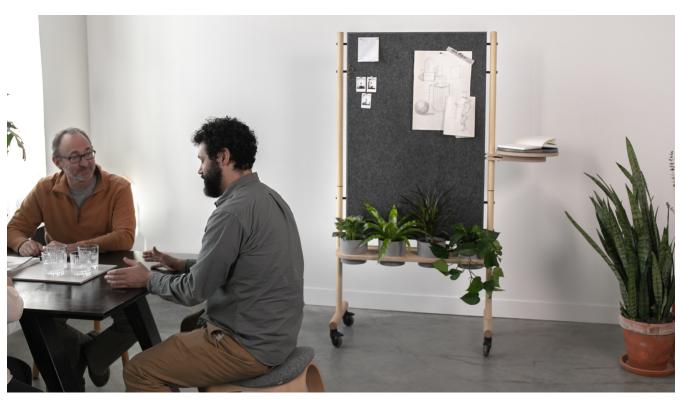

makr

**Agility** of the board was a fundamental design direction. We achieved this via lightweight materials and intentional touch points. The full-length reveal between the frame and board lends to the impression of lightness, allowing for easy maneuverability with a comfort and minimal effort.

**Elegant accessories** encourage customization, personalization, and engagement while providing storage and opportunities for biophilia that compliment the timeless design of the board.

Natural materials such as the hardwood frame grant a warmth and comfort sought after by individuals and teams returning to the office for collaboration and community.

The Pivot Table allows the MOMENT board to flex from spur-of-the moment meetings to long-form planning sessions. It functions as a laptop table, writing platform, and display shelf. Height and angle of the table are user-adjustable via a knurled knob.

Storage options including the Pen Cup, the Tray, and the Planter Trays, celebrate materiality while adding function, and encourage those little touches to make the MOMENT board, and your space, your own.