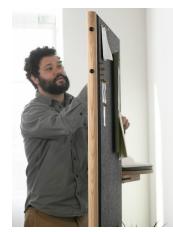

The Pivot Table allows the MOMENT board to flex from spur-of-the moment meetings to long-form planning sessions. It functions as a laptop table, writing platform, and display shelf. Height and angle of the table are user-adjustable via a knurled knob.