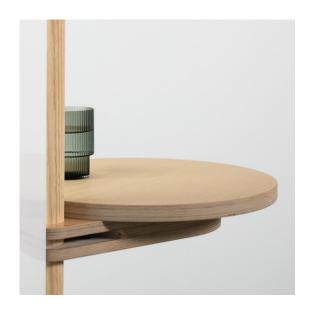

The Pivot Table allows the MOMENT board to flex from spur-of-the moment meetings to long-form planning sessions. It functions as a laptop table, writing platform, and display shelf. Height and angle of the table are user-adjustable via a knurled knob.