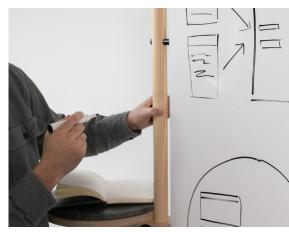

makr

**Agility** of the board was a fundamental design direction. We achieved this via lightweight materials and intentional touch points. The full-length reveal between the frame and board lends to the impression of lightness, allowing for easy maneuverability with a comfort and minimal effort.

Anodized standoffs give the board a refined feel and create a reveal between the board and frame perfectly suited for a hand to grasp and maneuver the board.

Rounded details increase the overall strength and comfort of the frame while allowing for aesthetically pleasing reveals and classic accents.