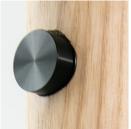

Anodized standoffs give the board a refined feel and create a reveal between the board and frame perfectly suited for a hand to grasp and maneuver the board.

Rounded details increase the overall strength and comfort of the frame while allowing for aesthetically pleasing reveals and classic accents.

3 Ash Finishes

4 PET Colors

5 Mirlux marker board colors

2 Anodized Stand-off Options