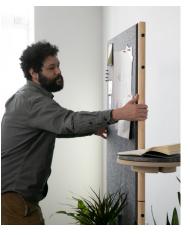

The Pivot Table allows the MOMENT board to flex from spur-of-the moment meetings to long-form planning sessions. It functions as a laptop table, writing platform, and display shelf. Height and angle of the table are user-adjustable via a knurled knob.