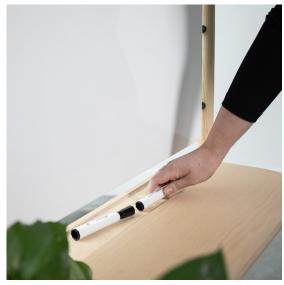

The Pivot Table allows the MOMENT board to flex from spur-of-the moment meetings to long-form planning sessions. It functions as a laptop table, writing platform, and display shelf. Height and angle of the table are user-adjustable via a knurled knob.