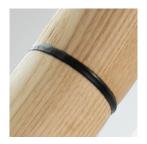

Anodized standoffs give the board a refined feel and create a reveal between the board and frame perfectly suited for a hand to grasp and maneuver the board.

Rounded details increase the overall strength and comfort of the frame while allowing for aesthetically pleasing reveals and classic accents.