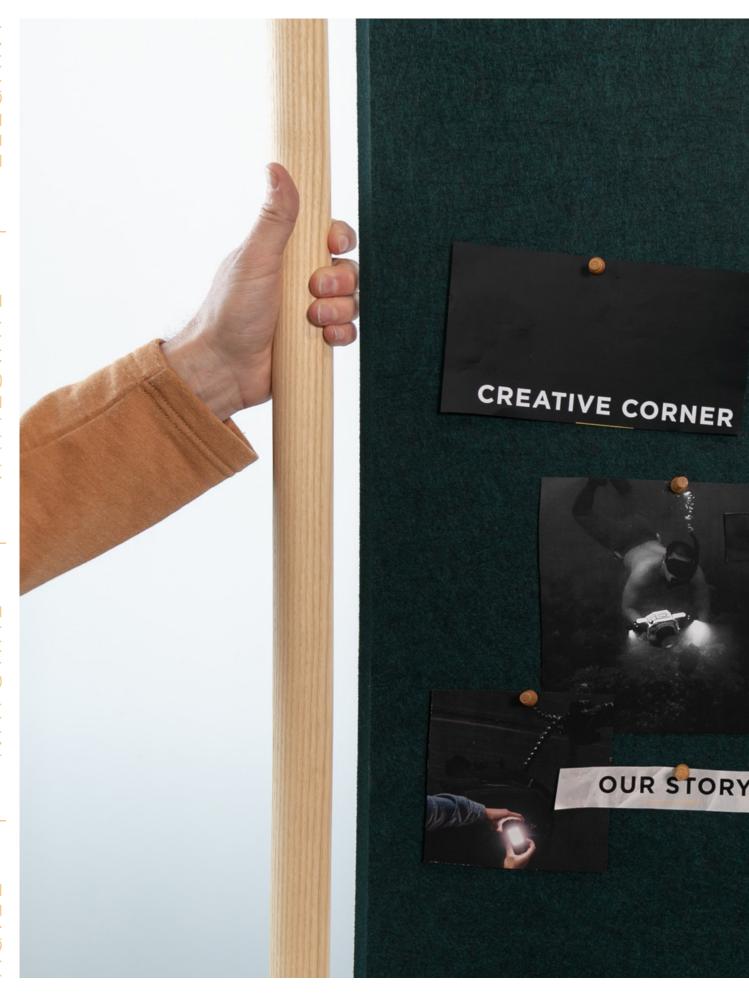

makr

**Agility** of the board was a fundamental design direction. We achieved this via lightweight materials and intentional touch points. The full-length reveal between the frame and board lends to the impression of lightness, allowing for easy maneuverability with a comfort and minimal effort.

Anodized standoffs give the board a refined feel and create a reveal between the board and frame perfectly suited for a hand to grasp and maneuver the board.

Rounded details increase the overall strength and comfort of the frame while allowing for aesthetically pleasing reveals and classic accents.