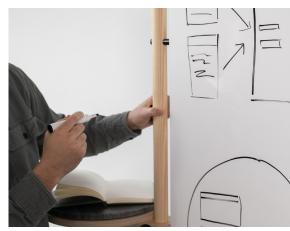

makr

**Agility** of the board was a fundamental design direction. We achieved this via lightweight materials and intentional touch points. The full-length reveal between the frame and board lends to the impression of lightness, allowing for easy maneuverability with a comfort and minimal effort.

Anodized standoffs give the board a refined feel and create a reveal between the board and frame perfectly suited for a hand to grasp and maneuver the board.

Rounded details increase the overall strength and comfort of the frame while allowing for aesthetically pleasing reveals and classic accents.