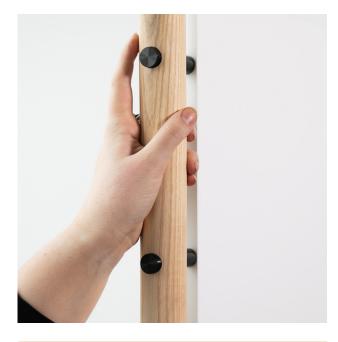

makr

**Agility** of the board was a fundamental design direction. We achieved this via lightweight materials and intentional touch points. The full-length reveal between the frame and board lends to the impression of lightness, allowing for easy maneuverability with a comfort and minimal effort.

Anodized standoffs give the board a refined feel and create a reveal between the board and frame perfectly suited for a hand to grasp and maneuver the board.

Rounded details increase the overall strength and comfort of the frame while allowing for aesthetically pleasing reveals and classic accents.