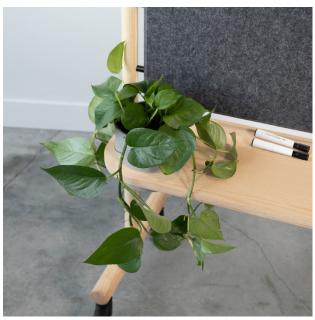

**Elegant accessories** encourage customization, personalization, and engagement while providing storage and opportunities for biophilia that compliment the timeless design of the board.

Natural materials such as the hardwood frame grant a warmth and comfort sought after by individuals and teams returning to the office for collaboration and community.

Storage options including the Pen Cup, the Tray, and the Planter Trays, celebrate materiality while adding function, and encourage those little touches to make the MOMENT board, and your space, your own.