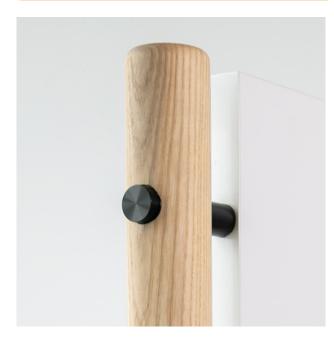

Anodized standoffs give the board a refined feel and create a reveal between the board and frame perfectly suited for a hand to grasp and maneuver the board.

Rounded details increase the overall strength and comfort of the frame while allowing for aesthetically pleasing reveals and classic accents.