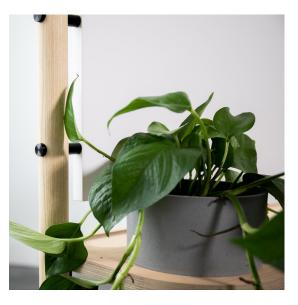

**Elegant accessories** encourage customization, personalization, and engagement while providing storage and opportunities for biophilia that compliment the timeless design of the board.

Natural materials such as the hardwood frame grant a warmth and comfort sought after by individuals and teams returning to the office for collaboration and community.

Storage options including the Pen Cup, the Tray, and the Planter Trays, celebrate materiality while adding function, and encourage those little touches to make the MOMENT board, and your space, your own.