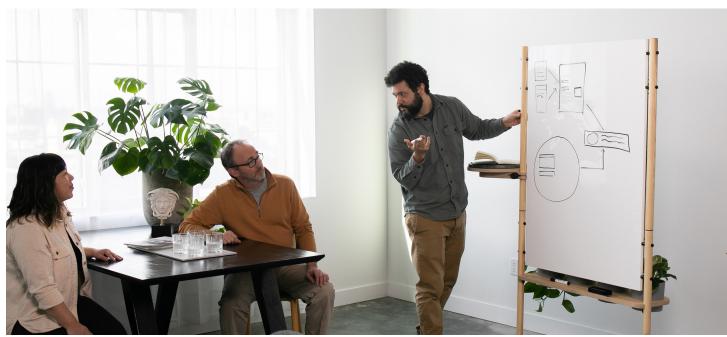

makr

**Agility** of the board was a fundamental design direction. We achieved this via lightweight materials and intentional touch points. The full-length reveal between the frame and board lends to the impression of lightness, allowing for easy maneuverability with a comfort and minimal effort.

**Elegant accessories** encourage customization, personalization, and engagement while providing storage and opportunities for biophilia that compliment the timeless design of the board.

Natural materials such as the hardwood frame grant a warmth and comfort sought after by individuals and teams returning to the office for collaboration and community.

The Pivot Table allows the MOMENT board to flex from spur-of-the moment meetings to long-form planning sessions. It functions as a laptop table, writing platform, and display shelf. Height and angle of the table are user-adjustable via a knurled knob.