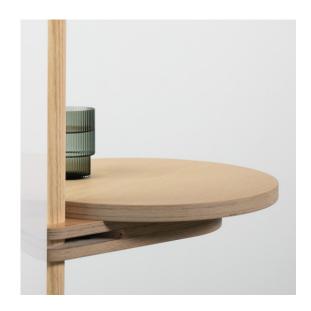

The Pivot Table allows the MOMENT board to flex from spur-of-the moment meetings to long-form planning sessions. It functions as a laptop table, writing platform, and display shelf. Height and angle of the table are user-adjustable via a knurled knob.

### pivot table

D: 14" W: 14"