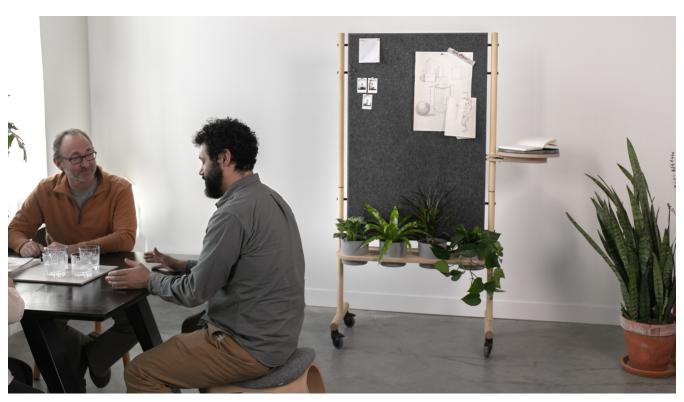

makr

**Agility** of the board was a fundamental design direction. We achieved this via lightweight materials and intentional touch points. The full-length reveal between the frame and board lends to the impression of lightness, allowing for easy maneuverability with a comfort and minimal effort.

**Elegant accessories** encourage customization, personalization, and engagement while providing storage and opportunities for biophilia that compliment the timeless design of the board.

Natural materials such as the hardwood frame grant a warmth and comfort sought after by individuals and teams returning to the office for collaboration and community.

Storage options including the Pen Cup, the Tray, and the Planter Trays, celebrate materiality while adding function, and encourage those little touches to make the MOMENT board, and your space, your own.