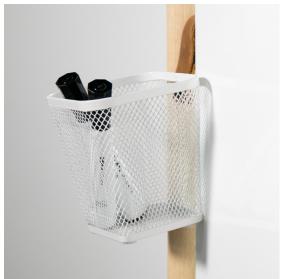

Storage options including the Pen Cup, the Tray, and the Planter Trays, celebrate materiality while adding function, and encourage those little touches to make the MOMENT board, and your space, your own.