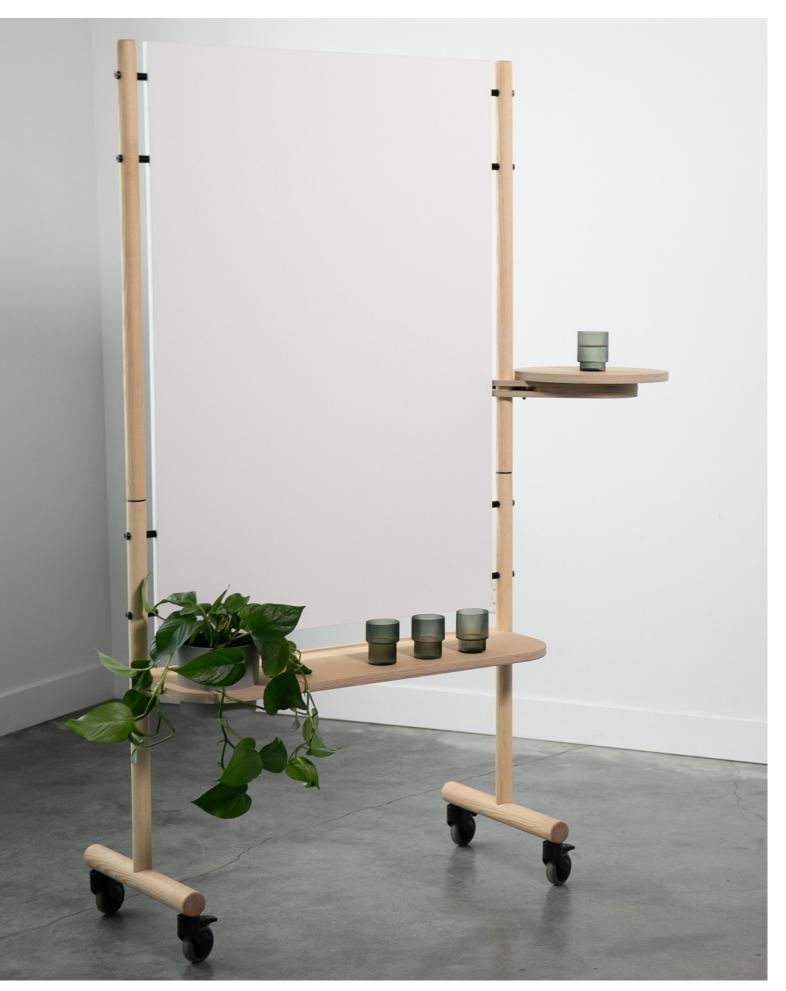

**Elegant accessories** encourage customization, personalization, and engagement while providing storage and opportunities for biophilia that compliment the timeless design of the board.

Natural materials such as the hardwood frame grant a warmth and comfort sought after by individuals and teams returning to the office for collaboration and community.

The Pivot Table allows the MOMENT board to flex from spur-of-the moment meetings to long-form planning sessions. It functions as a laptop table, writing platform, and display shelf. Height and angle of the table are user-adjustable via a knurled knob.

Storage options including the Pen Cup, the Tray, and the Planter Trays, celebrate materiality while adding function, and encourage those little touches to make the MOMENT board, and your space, your own.

Ash is known for its lightweight, for its strength, shock resistance, and flexibility making it an exceptionally resilient material. As a frame, ash grants the MOMENT board incredible durability, a soft feel, and excellent mobility.