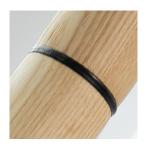

Anodized standoffs give the board a refined feel and create a reveal between the board and frame perfectly suited for a hand to grasp and maneuver the board.

Rounded details increase the overall strength and comfort of the frame while allowing for aesthetically pleasing reveals and classic accents.

Ash is known for its lightweight, for its strength, shock resistance, and flexibility making it an exceptionally resilient material. As a frame, ash grants the MOMENT board incredible durability, a soft feel, and excellent mobility.