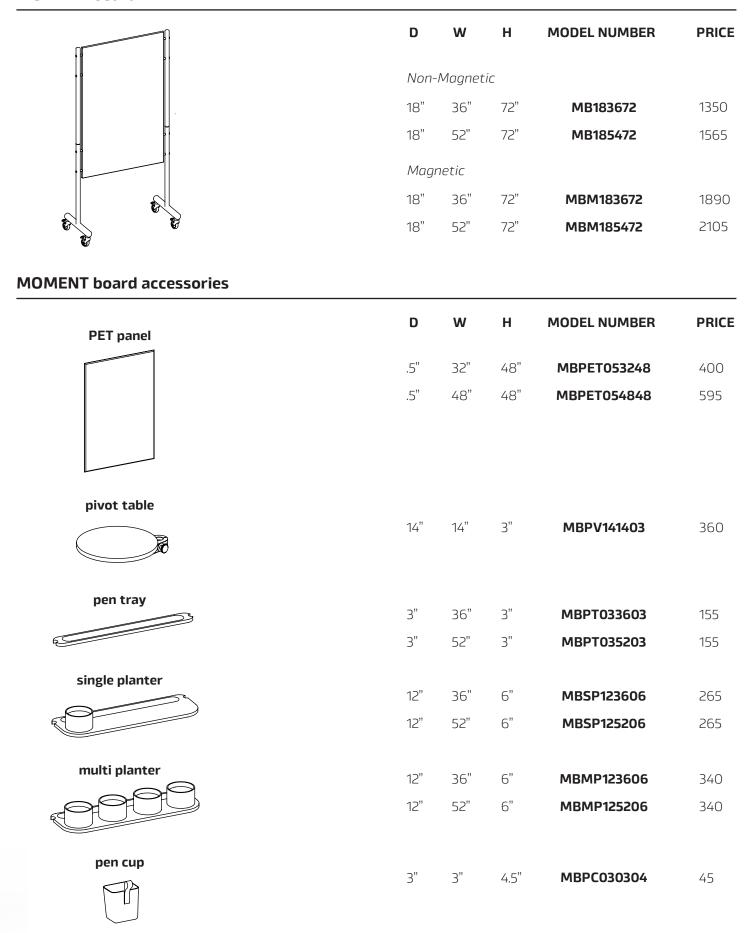

#### MOMENT hoard

D: 18" W: 36" / 52" H: 72"

l \*board: 48"

### pencil cu

D: 3" W: 3"

### pivot table

D: 14" W: 14"

### pen trav

D: 3" W: 36" / 52'

# single planter

D: .5" W: 32" / 48" H: 48"

D: 12" W: 36" / 52" H: 6"

# multi planter

D: 12" W: 36" / 52" H: 6"