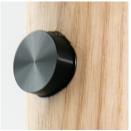

Anodized standoffs give the board a refined feel and create a reveal between the board and frame perfectly suited for a hand to grasp and maneuver the board.

Rounded details increase the overall strength and comfort of the frame while allowing for aesthetically pleasing reveals and classic accents.

3 Ash Finishes

4 PET Colors

5 Mirlux marker board colors

2 Anodized Stand-off Options