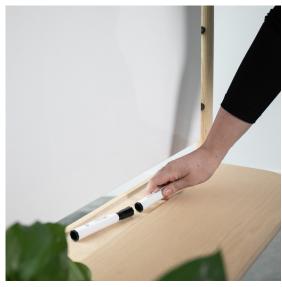

The Pivot Table allows the MOMENT board to flex from spur-of-the moment meetings to long-form planning sessions. It functions as a laptop table, writing platform, and display shelf. Height and angle of the table are user-adjustable via a knurled knob.