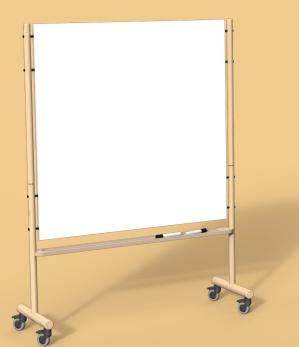

makr

**Agility** of the board was a fundamental design direction. We achieved this via lightweight materials and intentional touch points. The full-length reveal between the frame and board lends to the impression of lightness, allowing for easy maneuverability with a comfort and minimal effort.

Anodized standoffs give the board a refined feel and create a reveal between the board and frame perfectly suited for a hand to grasp and maneuver the board.

Rounded details increase the overall strength and comfort of the frame while allowing for aesthetically pleasing reveals and classic accents.

#### MOMENT hoard

D: 18" W: 36" / 52" H: 72"

l \*board: 48"