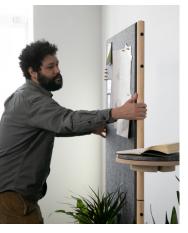

The Pivot Table allows the MOMENT board to flex from spur-of-the moment meetings to long-form planning sessions. It functions as a laptop table, writing platform, and display shelf. Height and angle of the table are user-adjustable via a knurled knob.