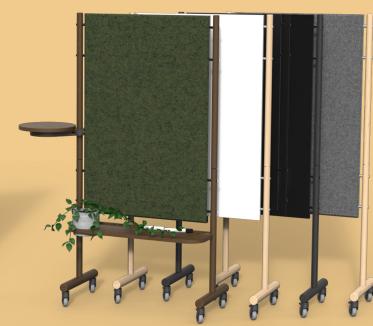

**Elegant accessories** encourage customization, personalization, and engagement while providing storage and opportunities for biophilia that compliment the timeless design of the board.

Natural materials such as the hardwood frame grant a warmth and comfort sought after by individuals and teams returning to the office for collaboration and community.

As writable surface, Mirlux is non-ghosting and highly durable. The availability of numerous colorways allows for myriad customization and branding options.

PET serves threefold functions on the board, offering acoustic benefits, tack-ability, and an array of tasteful colors.

3 Ash Finishes

4 PET Colors

5 Mirlux marker board colors

2 Anodized Stand-off Options