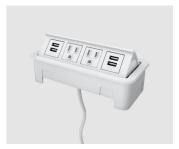

## **Power Options**

Whether you're innovating or collaborating, Gavco offers in surface power solutions for every workspace. Each of our power solutions can be customized to include an array of power and data ports to suit your needs. Contact us for a full list of options.

Charging Pad

4 Port Double Sided

4 Port Single Sided

2 Port Single Sided