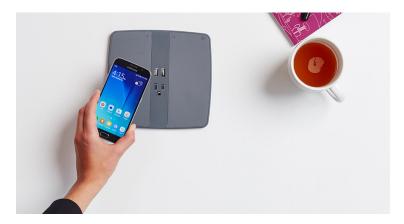

## **Power Options**

Whether you're innovating or collaborating, Gavco offers in surface power solutions for every workspace. Each of our power solutions can be customized to include an array of power and data ports to suit your needs. Contact us for a full list of options.

Charging Pad

4 Port Double Sided

4 Port Single Sided

2 Port Single Sided