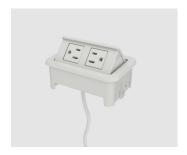

## **Power Options**

Whether you're innovating or collaborating, Gavco offers in surface power solutions for every workspace. Each of our power solutions can be customized to include an array of power and data ports to suit your needs. Contact us for a full list of options.

Charging Pad

4 Port Double Sided

4 Port Single Sided

2 Port Single Sided