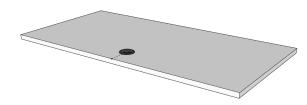

## **Grommets**

Grommet placement is 3.5" in from side and back panels. Choose left, right, center or any combination thereof.

**Tops Program** 

Return Shell with Pedestal

Pedestal Desk

Desk with Modesty