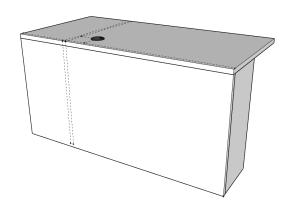

## **Grommets**

Grommet placement is 3.5" in from side and back panels. Choose left, right, center or any combination thereof.

**Tops Program** 

Return Shell with Pedestal

Pedestal Desk

Desk with Modesty