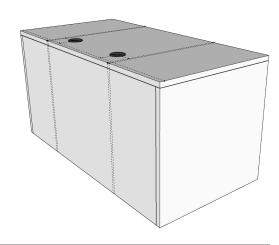

## **Grommets**

Grommet placement is 3.5" in from side and back panels. Choose left, right, center or any combination thereof.

**Tops Program** 

Return Shell with Pedestal

Pedestal Desk

Desk with Modesty