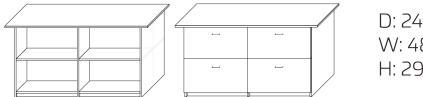

#### Pedestal Teacher's Desk Shell

D: 24-36" W: 60-72" H: 29"

D: 24-36"

W: 48-72"

H: 29.5"