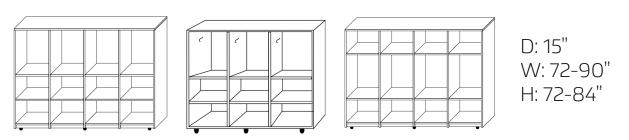

#### Lateral Bookcases

#### **Double Sided Bookcases**

## **Curved Bookcases**

#### Single Sided Bookcases