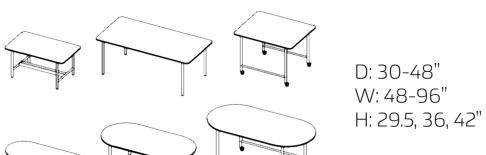

RAGE**

\* mobile option casters available for most storage pieces

#### Workstations



<sup>\*</sup> mobile option casters available

D: 24-36" W: 48-60"

H: 29-42"









Podiums



\* mobile option casters available

## Height Adjustable Lecturn

**CUBBIES & PODIUMS** 



\* mobile option casters available

#### Credenzas





## Study Carrells



## Single Door Storage Cabinet



<sup>\*</sup> mobile option casters available

#### Two Door Wardrobes



<sup>\*</sup> mobile option casters available

#### Cubbies



<sup>\*</sup> mobile option casters available

# **BOOKCASES**

# MOMENT TABLE LINE

#### Lateral Bookcases



#### **Double Sided Bookcases**





## **Curved Bookcases**



#### Single Sided Bookcases



#### Media Tables



#### Perch Tables



#### **Session Tables**



#### Common Tables



## Community Tables



#### Table Accessories



# **ADMINISTRATIVE SPACES**

#### Reception Desk & Connection Points

Makr manufactures exceptional reception desks and connection points made to our customers specifications. We work with premium materials ranging from laminate & wood veneer to solid surface & stone. Let us know what you need, and we will do the rest!



## Paper Sorters





D: 20-24" W: 48-72" H: 29-42"

## Lateral File Storage











#### Pedestals







D: 18.75" W: 16" H: 27"

#### Push Under Lateral File w/Cushion



#### \* mobile option casters available

#### Hutches









Wall Mount Storage





D: 15" W: 30-72"

<sup>\*</sup> mobile option casters available

<sup>\*</sup> mobile option casters available

# **ADMINISTRATIVE SPACES**