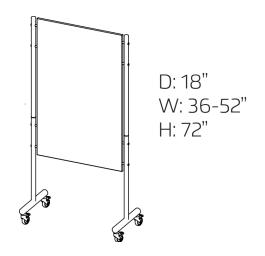

ed, and we will do the rest!



## Paper Sorters





D: 20-24" W: 48-72" H: 29-42"

## Lateral File Storage











#### Pedestals







D: 18.75" W: 16" H: 27"

#### Push Under Lateral File w/Cushion



#### \* mobile option casters available

#### Hutches









Wall Mount Storage





D: 15" W: 30-72"

<sup>\*</sup> mobile option casters available

<sup>\*</sup> mobile option casters available

# **ADMINISTRATIVE SPACES**

#### Conference Tables



D: 36-60" W: 60-240" H: 29"

#### Conference Table Bases



#### Desk Tops



D: 24-36" W: 60-72" H: 29"

#### Desk Bases



#### PET panel



D: 0.5" W: 32-48" H: 48"

#### pivot table



D: 14" W: 14" H: 3"

D: 3" W: 36-52"

D: 12" W: 36-52" H: 6"



W: 3" H: 4.5"

D: 12"

H: 6"

W: 36-52"

# **ACCESSORIES**

#### **MOMENT Boards**



#### Wall Mounted White Boards & Tack Boards



## Recycle Centers





D: 24" W: 48-60" H: 36"



# MAKR FURNITURE

#### **ADDRESS**

8805 S 190th St Kent, WA 98031

#### CONTACT

www.makr-furniture.com

P: 253.872.3900 F: 253.872.733

info@makr-furniture.com