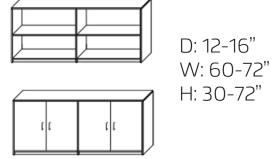

#### Lateral Bookcases

## Single Door Storage Cabinet

<sup>\*</sup> mobile option casters available

#### Two Door Wardrobes

<sup>\*</sup> mobile option casters available