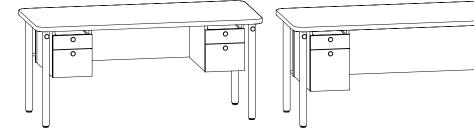

#### Pedestal Teacher's Desk Shell

D: 24-36" W: 60-72" H: 29"

D: 24-36"

W: 48-72"

H: 29.5"

#### Moment Teacher Desks

\* mobile option casters available