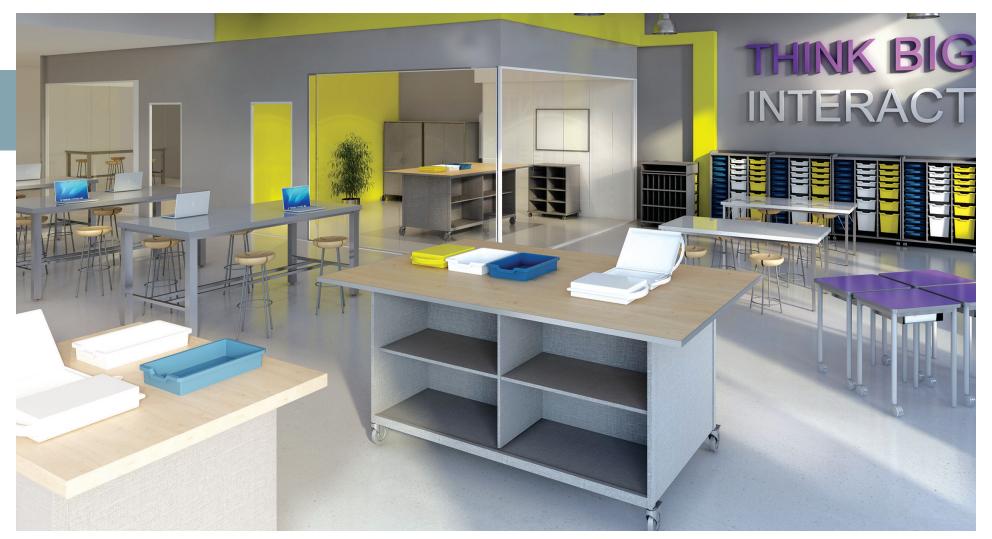

# **CLASSROOM STORAGE**

\* mobile option casters available for most storage pieces

#### Workstations

<sup>\*</sup> mobile option casters available

D: 24-36" W: 48-60"

H: 29-42"

Podiums

\* mobile option casters available