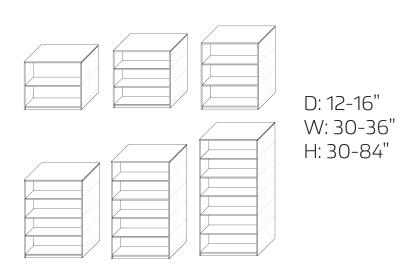

# **BOOKCASES**

#### Lateral Bookcases

#### **Double Sided Bookcases**

## **Curved Bookcases**

#### Single Sided Bookcases