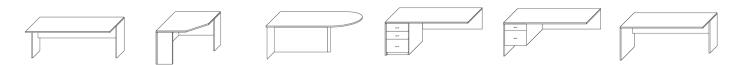

# TEACHER DESKS

#### Pedestal Teacher's Desk Shell

D: 24-36" W: 60-72" H: 29"

D: 24-36"

W: 48-72"

H: 29.5"

#### Moment Teacher Desks

\* mobile option casters available

#### Student Desks

D: 18-24" W: 18-36" H: 29-36"