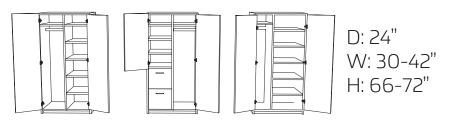

8-72"

H: 29.5"

## Hight Adjustable Desks







**Modesty Panels** 

Desk Accessories



## Flip Top Tables





D: 20-30" W: 30-72" H: 29"

## Heavy Duty Tables



D: 20-30" W: 30-96" H: 29"

#### Moment Teacher Desks



\* mobile option casters available

#### Student Desks









D: 18-24" W: 18-36" H: 29-36"



# **CLASSROOM STORAGE**

\* mobile option casters available for most storage pieces

#### Workstations



<sup>\*</sup> mobile option casters available

D: 24-36" W: 48-60"

H: 29-42"









Podiums



\* mobile option casters available

## Height Adjustable Lecturn

**CUBBIES & PODIUMS** 



\* mobile option casters available

#### Credenzas





## Study Carrells



## Single Door Storage Cabinet



<sup>\*</sup> mobile option casters available

#### Two Door Wardrobes



<sup>\*</sup> mobile option casters available

#### Cubbies



<sup>\*</sup> mobile option casters available

# **BOOKCASES**

# MOMENT TABLE LINE

#### Lateral Bookcases



#### **Double Sided Bookcases**





## **Curved Bookcases**



#### Single Sided Bookcases



#### Media Tables



#### Perch Tables



#### **Session Tables**



#### Common Tables



## Community Tables



#### Table Accessories



# **ADMINISTRATIVE SPACES**

#### Reception Desk & Connection Points

Makr manufactures exceptional reception desks and connection points made to our customers specifications. We work with premium materials ranging from laminate & wood veneer to solid surface & stone. Let us know what you need, and we will do the rest!



## Paper Sorters





D: 20-24" W: 48-72" H: 29-42"

## Lateral F