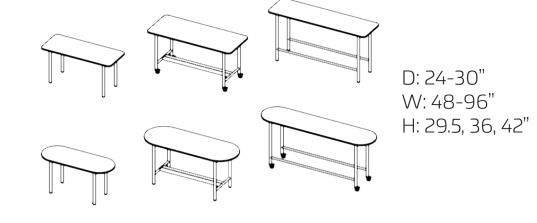

# MOMENT TABLE LINE

#### **Session Tables**

#### Common Tables

## Community Tables