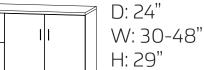

#### Hutches

Wall Mount Storage

D: 15" W: 30-72"

<sup>\*</sup> mobile option casters available

<sup>\*</sup> mobile option casters available