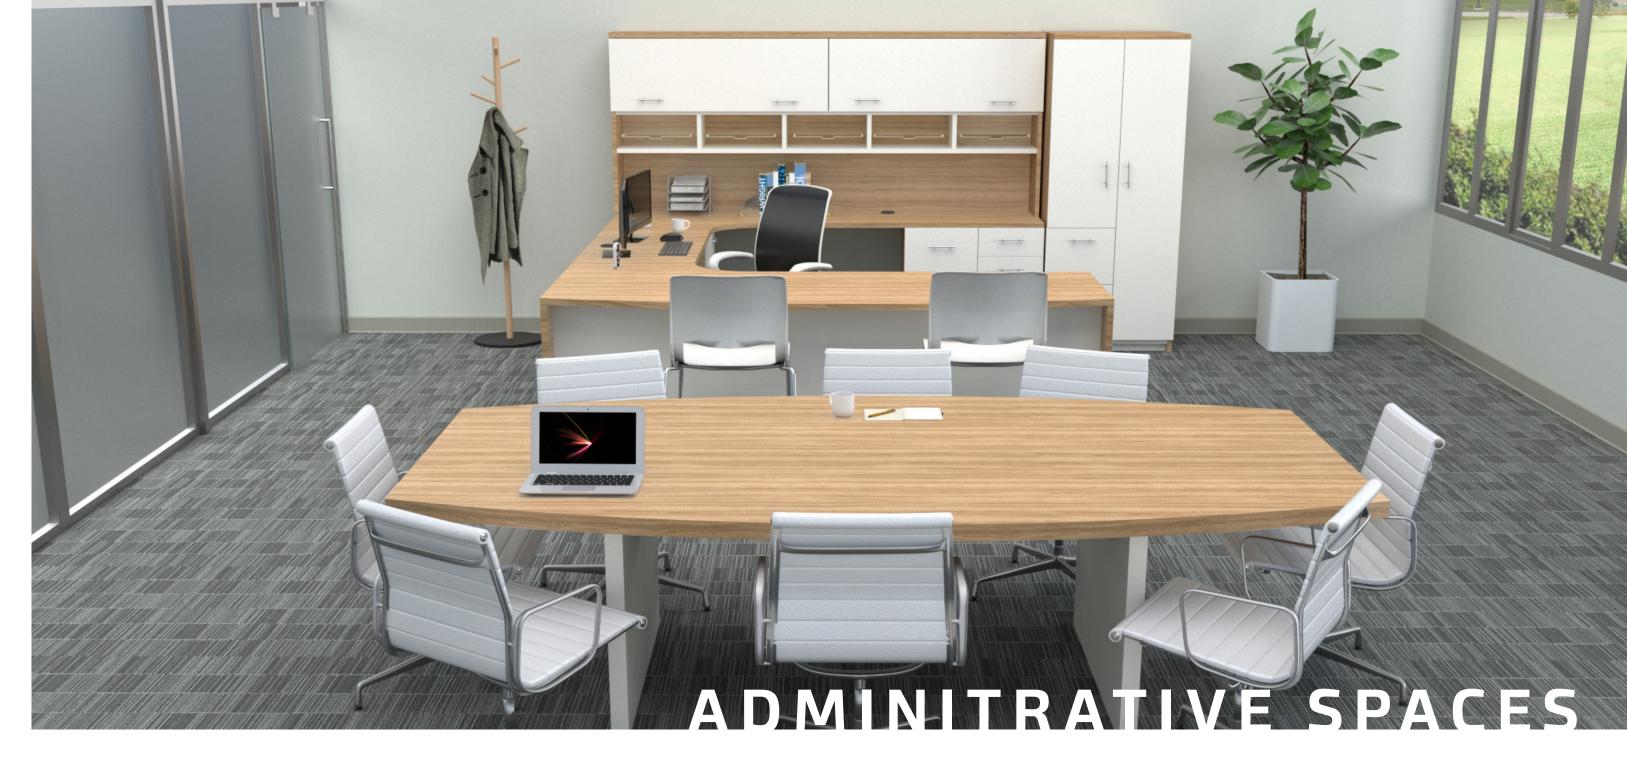

# **ADMINISTRATIVE SPACES**

#### Conference Tables

D: 36-60" W: 60-240" H: 29"