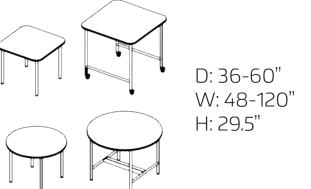

on casters available for most storage pieces

#### Workstations



<sup>\*</sup> mobile option casters available

D: 24-36" W: 48-60"

H: 29-42"









Podiums



\* mobile option casters available

## Height Adjustable Lecturn

**CUBBIES & PODIUMS** 



\* mobile option casters available

#### Credenzas





## Study Carrells



## Single Door Storage Cabinet



<sup>\*</sup> mobile option casters available

#### Two Door Wardrobes



<sup>\*</sup> mobile option casters available

#### Cubbies



<sup>\*</sup> mobile option casters available

# **BOOKCASES**

# MOMENT TABLE LINE

#### Lateral Bookcases



#### **Double Sided Bookcases**





## **Curved Bookcases**



#### Single Sided Bookcases



#### Media Tables



#### Perch Tables



#### **Session Tables**



#### Common Tables



## Community Tables



#### Table Accessories



# **ADMINISTRATIVE SPACES**

#### Reception Desk & Connection Points

Makr manufactures exceptional reception desks and connection points made to our customers specifications. We work with premium materials ranging from laminate & wood veneer to solid surface & stone. Let us know what you need, and we will do the rest!



## Paper Sorters





D: 20-24" W: 48-72" H: 29-42"

## Lateral File Storage











#### Pedestals







D: 18.75" W: 16" H: 27"

#### Push Under Lateral File w/Cushion



#### \* mobile option casters available

#### Hutches









Wall Mount Storage





D: 15" W: 30-72"

<sup>\*</sup> mobile option casters available

<sup>\*</sup> mobile option casters available

# **ADMINISTRATIVE SPACES**

#### Conference Tabl