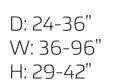

#### Workstations

<sup>\*</sup> mobile option casters available

D: 24-36" W: 48-60"

H: 29-42"

Podiums

\* mobile option casters available