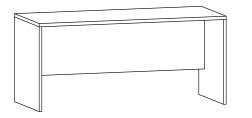

#### Pedestal Teacher's Desk Shell

D: 24-36" W: 60-72" H: 29"

D: 24-36"

W: 48-72"

H: 29.5"