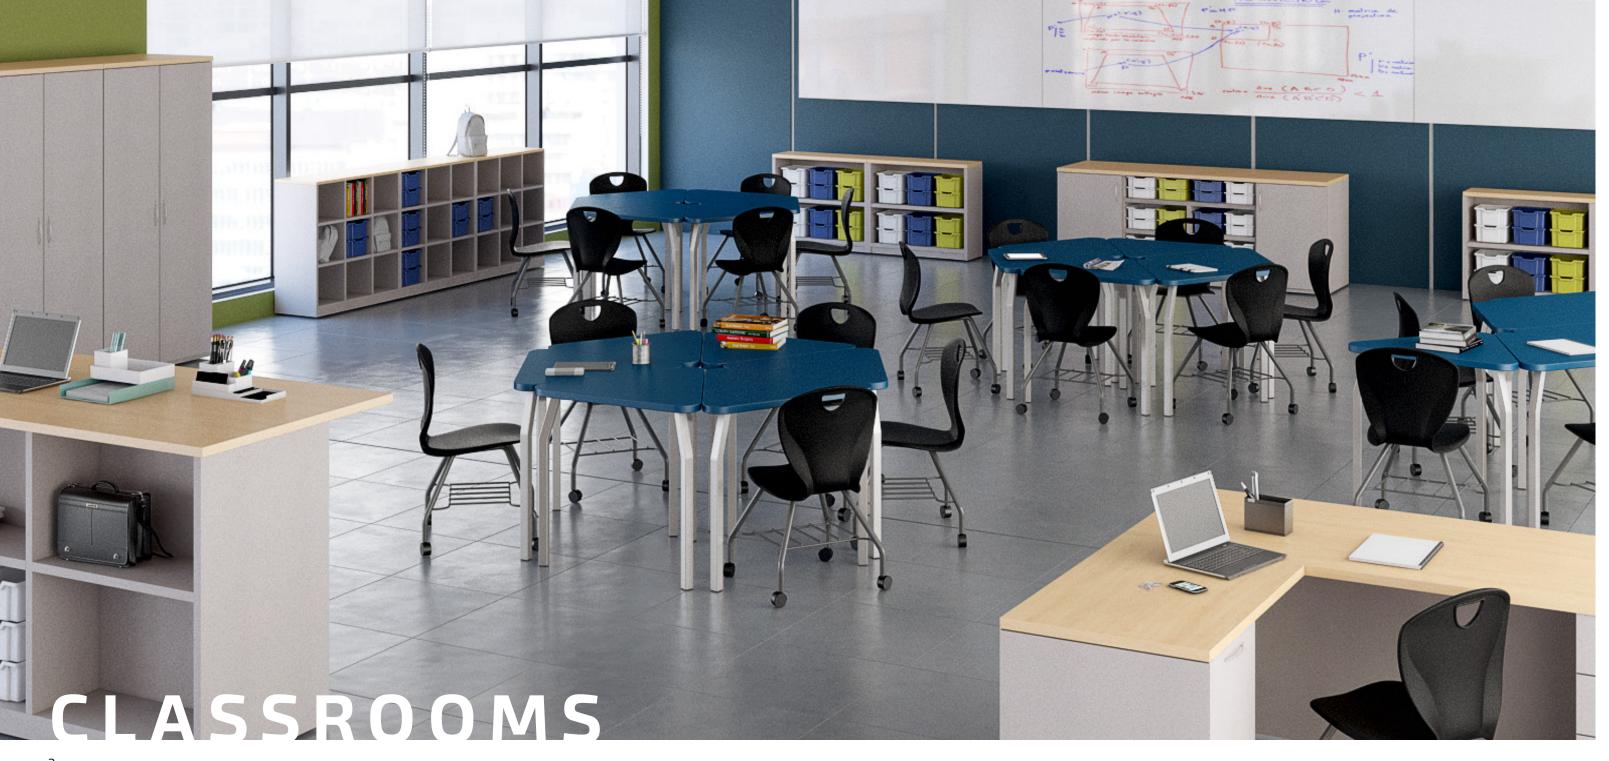

Makr furniture offers complete classroom furnishings, from student desks to whiteboards to wardrobes. Everything an educator needs for an engaging and successful environment.

reconfigurable tackboard attachments

# STUDENT DESKS & TABLES

#### Student Desks

D: 18-24" W: 18-36" H: 29-36"