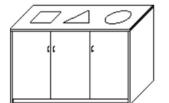

" H: 29-42"

## Lateral File Storage











#### Pedestals







D: 18.75" W: 16" H: 27"

#### Push Under Lateral File w/Cushion



#### \* mobile option casters available

#### Hutches









Wall Mount Storage





D: 15" W: 30-72"

<sup>\*</sup> mobile option casters available

<sup>\*</sup> mobile option casters available

# **ADMINISTRATIVE SPACES**

#### Conference Tables



D: 36-60" W: 60-240" H: 29"

#### Conference Table Bases



#### Desk Tops



D: 24-36" W: 60-72" H: 29"

#### Desk Bases



#### PET panel



D: 0.5" W: 32-48" H: 48"

#### pivot table



D: 14" W: 14" H: 3"

D: 3" W: 36-52"

D: 12" W: 36-52" H: 6"



W: 3" H: 4.5"

D: 12"

H: 6"

W: 36-52"

# **ACCESSORIES**

#### **MOMENT Boards**



#### Wall Mounted White Boards & Tack Boards



## Recycle Centers





D: 24" W: 48-60" H: 36"



# MAKR FURNITURE

#### **ADDRESS**

8805 S 190th St Kent, WA 98031

#### CONTACT

www.makr-furniture.com

P: 253.872.3900 F: 253.872.733

info@makr-furniture.com