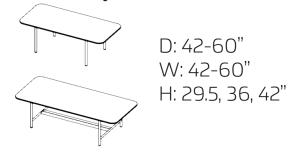

r most storage pieces

#### Workstations



<sup>\*</sup> mobile option casters available

D: 24-36" W: 48-60"

H: 29-42"









Podiums



\* mobile option casters available

## Height Adjustable Lecturn

**CUBBIES & PODIUMS** 



\* mobile option casters available

#### Credenzas





## Study Carrells



## Single Door Storage Cabinet



<sup>\*</sup> mobile option casters available

#### Two Door Wardrobes



<sup>\*</sup> mobile option casters available

#### Cubbies



<sup>\*</sup> mobile option casters available

# **BOOKCASES**

# MOMENT TABLE LINE

#### Lateral Bookcases



#### **Double Sided Bookcases**





## **Curved Bookcases**



#### Single Sided Bookcases



#### Media Tables



#### Perch Tables



#### **Session Tables**



#### Common Tables



## Community Tables



#### Table Accessories



# **ADMINISTRATIVE SPACES**

#### Reception Desk & Connection Points

Makr manufactures exceptional reception desks and connection points made to our customers specifications. We work with premium materials ranging from laminate & wood veneer to solid surface & stone. Let us know what you need, and we will do the rest!



## Paper Sorters





D: 20-24" W: 48-72" H: 29-42"

## Lateral File Storage











#### Pedestals







D: 18.75" W: 16" H: 27"

#### Push Under Lateral File w/Cushion



#### \* mobile option casters available

#### Hutches









Wall Mount Storage





D: 15" W: 30-72"

<sup>\*</sup> mobile option casters available

<sup>\*</sup> mobile option casters available

# **ADMINISTRATIVE SPACES**

#### Conference Tables



D: 36-60" W: 60-2