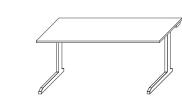

#### Pedestal Teacher's Desk Shell

D: 24-36" W: 60-72" H: 29"

D: 24-36"

W: 48-72"

H: 29.5"