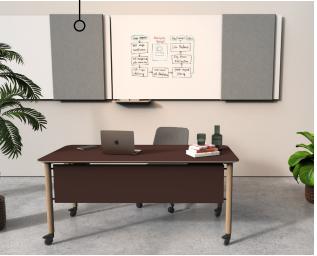

#### Pedestal Teacher's Desk Shell

D: 24-36" W: 60-72" H: 29"

D: 24-36"

W: 48-72"

H: 29.5"

#### Moment Teacher Desks

\* mobile option casters available