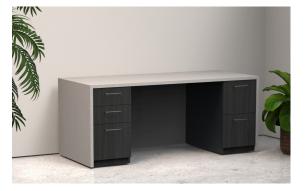

#### Pedestal Teacher's Desk Shell

D: 24-36" W: 60-72" H: 29"

D: 24-36"

W: 48-72"

H: 29.5"