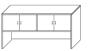

#### Hutches

Wall Mount Storage

D: 15" W: 30-72"

<sup>\*</sup> mobile option casters available

<sup>\*</sup> mobile option casters available