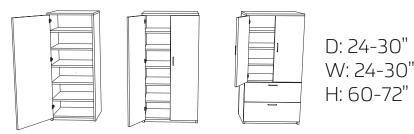

al Teacher's Desk Shell







D: 24-36" W: 60-72" H: 29"

D: 24-36"

W: 48-72"

H: 29.5"

## Hight Adjustable Desks







**Modesty Panels** 

Desk Accessories



## Flip Top Tables





D: 20-30" W: 30-72" H: 29"

## Heavy Duty Tables



D: 20-30" W: 30-96" H: 29"

#### Moment Teacher Desks



\* mobile option casters available

#### Student Desks









D: 18-24" W: 18-36" H: 29-36"



# **CLASSROOM STORAGE**

\* mobile option casters available for most storage pieces

#### Workstations



<sup>\*</sup> mobile option casters available

D: 24-36" W: 48-60"

H: 29-42"









Podiums



\* mobile option casters available

## Height Adjustable Lecturn

**CUBBIES & PODIUMS** 



\* mobile option casters available

#### Credenzas





## Study Carrells



## Single Door Storage Cabinet



<sup>\*</sup> mobile option casters available

#### Two Door Wardrobes



<sup>\*</sup> mobile option casters available

#### Cubbies



<sup>\*</sup> mobile option casters available

# **BOOKCASES**

# MOMENT TABLE LINE

#### Lateral Bookcases



#### **Double Sided Bookcases**





## **Curved Bookcases**



#### Single Sided Bookcases



#### Media Tables



#### Perch Tables



#### **Session Tables**



#### Common Tables



## Community Tables



#### Table Accessories



# **ADMINISTRATIVE SPACES**

#### Reception Desk & Connection Points

Makr manufactures exceptional reception desks and connection points made to our customers specifications. We work with premium materials ranging from laminate & wood veneer to solid surface & stone. Let us know what you need, and we will do the