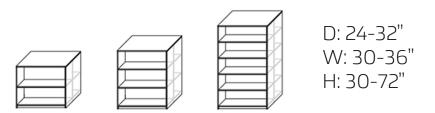

#### Lateral Bookcases

#### **Double Sided Bookcases**

#### Single Sided Bookcases