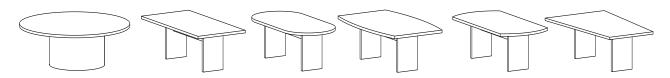

#### Conference Tables

D: 36-60" W: 60-240" H: 29"

#### Conference Table Bases