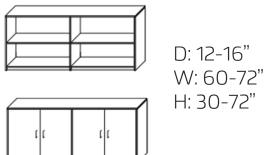

#### Lateral Bookcases

## Single Door Storage Cabinet

<sup>\*</sup> mobile option casters available

#### Two Door Wardrobes

<sup>\*</sup> mobile option casters available