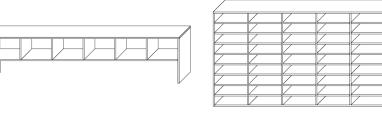

# **BOOKCASES**

#### Lateral Bookcases

#### **Double Sided Bookcases**

## **Curved Bookcases**

#### Single Sided Bookcases