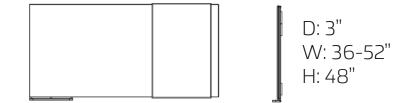

D: 20-24" W: 48-72" H: 29-42"

## Lateral File Storage











#### Pedestals







D: 18.75" W: 16" H: 27"

#### Push Under Lateral File w/Cushion



#### \* mobile option casters available

#### Hutches









Wall Mount Storage





D: 15" W: 30-72"

<sup>\*</sup> mobile option casters available

<sup>\*</sup> mobile option casters available

# **ADMINISTRATIVE SPACES**

#### Conference Tables



D: 36-60" W: 60-240" H: 29"

#### Conference Table Bases



#### Desk Tops



D: 24-36" W: 60-72" H: 29"

#### Desk Bases



#### PET panel



D: 0.5" W: 32-48" H: 48"

#### pivot table



D: 14" W: 14" H: 3"

D: 3" W: 36-52"

D: 12" W: 36-52" H: 6"



W: 3" H: 4.5"

D: 12"

H: 6"

W: 36-52"

# **ACCESSORIES**

#### **MOMENT Boards**



#### Wall Mounted White Boards & Tack Boards



## Recycle Centers





D: 24" W: 48-60" H: 36"



# MAKR FURNITURE

#### **ADDRESS**

8805 S 190th St Kent, WA 98031

#### CONTACT

www.makr-furniture.com

P: 253.872.3900 F: 253.872.733

info@makr-furniture.com