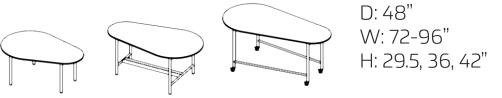

18-24" W: 18-36" H: 29-36"



# **CLASSROOM STORAGE**

\* mobile option casters available for most storage pieces

#### Workstations



<sup>\*</sup> mobile option casters available

D: 24-36" W: 48-60"

H: 29-42"









Podiums



\* mobile option casters available

## Height Adjustable Lecturn

**CUBBIES & PODIUMS** 



\* mobile option casters available

#### Credenzas





## Study Carrells



## Single Door Storage Cabinet



<sup>\*</sup> mobile option casters available

#### Two Door Wardrobes



<sup>\*</sup> mobile option casters available

#### Cubbies



<sup>\*</sup> mobile option casters available

# **BOOKCASES**

# MOMENT TABLE LINE

#### Lateral Bookcases



#### **Double Sided Bookcases**





## **Curved Bookcases**



#### Single Sided Bookcases



#### Media Tables



#### Perch Tables



#### **Session Tables**



#### Common Tables



## Community Tables



#### Table Accessories



# **ADMINISTRATIVE SPACES**

#### Reception Desk & Connection Points

Makr manufactures exceptional reception desks and connection points made to our customers specifications. We work with premium materials ranging from laminate & wood veneer to solid surface & stone. Let us know what you need, and we will do the rest!



## Paper Sorters





D: 20-24" W: 48-72" H: 29-42"

## Lateral File Storage











#### Pedestals







D: 18.75" W: 16" H: 27"

#### Push Under Lateral File w/Cushion



#### \* mobile option casters available

#### Hutches









Wall Mount Storage





D: 15" W: 30-72"

<sup>\*</sup> mobile option casters available

<sup>\*</sup> mobile optio