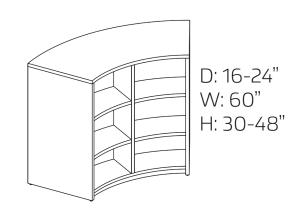

on casters available

#### Student Desks









D: 18-24" W: 18-36" H: 29-36"



# **CLASSROOM STORAGE**

\* mobile option casters available for most storage pieces

#### Workstations



<sup>\*</sup> mobile option casters available

D: 24-36" W: 48-60"

H: 29-42"









Podiums



\* mobile option casters available

## Height Adjustable Lecturn

**CUBBIES & PODIUMS** 



\* mobile option casters available

#### Credenzas





## Study Carrells



## Single Door Storage Cabinet



<sup>\*</sup> mobile option casters available

#### Two Door Wardrobes



<sup>\*</sup> mobile option casters available

#### Cubbies



<sup>\*</sup> mobile option casters available

# **BOOKCASES**

# MOMENT TABLE LINE

#### Lateral Bookcases



#### **Double Sided Bookcases**





## **Curved Bookcases**



#### Single Sided Bookcases



#### Media Tables



#### Perch Tables



#### **Session Tables**



#### Common Tables



## Community Tables



#### Table Accessories



# **ADMINISTRATIVE SPACES**

#### Reception Desk & Connection Points

Makr manufactures exceptional reception desks and connection points made to our customers specifications. We work with premium materials ranging from laminate & wood veneer to solid surface & stone. Let us know what you need, and we will do the rest!



## Paper Sorters





D: 20-24" W: 48-72" H: 29-42"

## Lateral File Storage











#### Pedestals







D: 18.75" W: 16" H: 27"

#### Push Under Lateral File w/Cushion



#### \* mobile option casters available

#### Hutches









Wall Mount Storage





D: 15" W: 30-72"

<sup>\*</sup> mobile