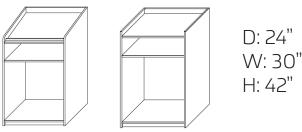

#### Workstations

<sup>\*</sup> mobile option casters available

D: 24-36" W: 48-60"

H: 29-42"

Podiums

\* mobile option casters available