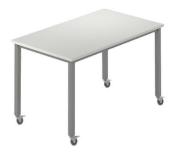

# **Leg Options**

Aluminum Double Column

Aluminum T-Base

Aluminum X-Base

Aluminum Arch X-Base

Pedestal Disk Base

Square Base

Dual Column Base

Single Column Base

Parsons Frame Bar Height

Parsons Frame Counter Height

Parsons Frame Standard Height