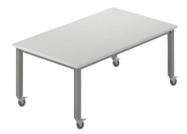

# **Leg Options**

Aluminum Double Column

Aluminum T-Base

Aluminum X-Base

Aluminum Arch X-Base

Pedestal Disk Base

Square Base

Dual Column Base

Single Column Base

Parsons Frame Bar Height

Parsons Frame Counter Height

Parsons Frame Standard Height