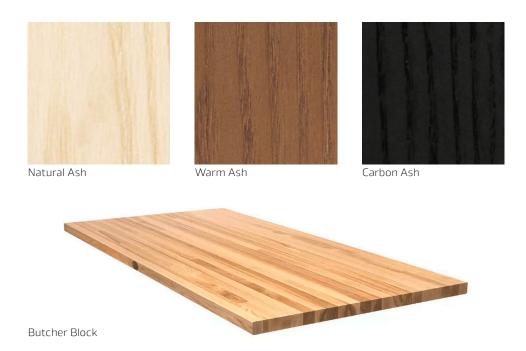

#### **TFL**

Our standard laminate finishes celebrate the tone and experience of Makr designs. In addition to our TFL finishes we have access to a catalog of colors and textures for HPL. We carry matching edge banding for our all laminates.





# WOOD

We offer standard wood finishes to reflect our excellent craftsmanship.



# **FENIX**

Fenix material provided in neutral standard colors can be combined with any of our palette to tactile and luxurious experience for the user.





### **MIRLUX**

This versatile high gloss material embodies fuctionality. Perfect for marker board, casework, furniture, wall panels, door faces, and other vertical applications.



# **SOLID SURFACE**

We utilize our Corian solid surface selections for additional texture to our palette and to elevate any Makr furniture piece.





#### STANDARD FABRIC

Our standard fabrics can be used for cushions, dividers and tack boards. These selections speak to our values by being both affordable and sustainable, made of 100% recycled polyester.



#### PREMIUM FABRIC

Our premium fabrics play with texture and textility with 100% Wool content