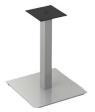

# **Leg Options**

Aluminum Double Column

Aluminum T-Base

Aluminum X-Base

Aluminum Arch X-Base

Pedestal Disk Base

Square Base

Dual Column Base