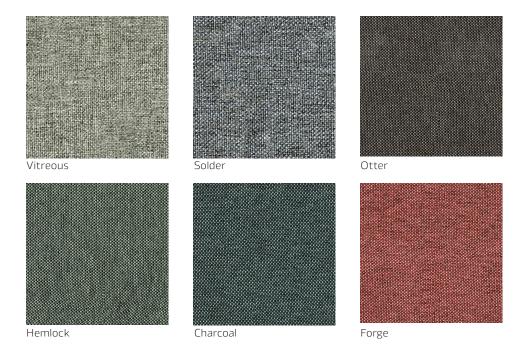

#### STANDARD FABRIC

Our standard fabrics can be used for cushions, dividers and tack boards. These selections speak to our values by being both affordable and sustainable, made of 100% recycled polyester.