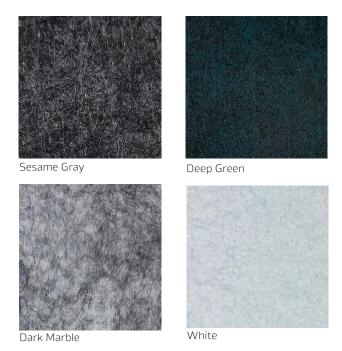

### PET

This eco-friendly acoustic solution adds texture and depth to limitless furniture applications. Mailable and customizable, PET Felt Panels can be cut, shaped, and crafted into a variety of forms, providing a medium for creating beautiful, functional spaces.