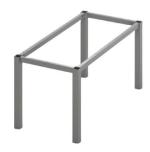

# **Leg Options**

Aluminum Double Column

Aluminum T-Base

Aluminum X-Base

Aluminum Arch X-Base

Pedestal Disk Base

Square Base

Dual Column Base

Single Column Base

Parsons Frame Bar Height

Parsons Frame Counter Height

Parsons Frame Standard Height