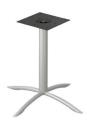

# **Leg Options**

Aluminum Double Column

Aluminum T-Base

Aluminum X-Base

Aluminum Arch X-Base

Pedestal Disk Base

Square Base

Dual Column Base