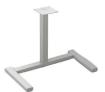

# **Leg Options**

Aluminum Double Column

Aluminum T-Base

Aluminum X-Base

Aluminum Arch X-Base

Pedestal Disk Base

Square Base

Dual Column Base

Single Column Base

Parsons Frame Bar Height

Parsons Frame Counter Height

Parsons Frame Standard Height