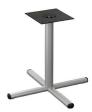

# **Leg Options**

Aluminum Double Column

Aluminum T-Base

Aluminum X-Base

Aluminum Arch X-Base

Pedestal Disk Base

Square Base

Dual Column Base