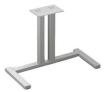

# **Leg Options**

Aluminum Double Column

Aluminum T-Base

Aluminum X-Base

Aluminum Arch X-Base

Pedestal Disk Base

Square Base

Dual Column Base

Single Column Base

Parsons Frame Bar Height

Parsons Frame Counter Height

Parsons Frame Standard Height