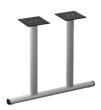

# **Leg Options**

Aluminum Double Column

Aluminum T-Base

Aluminum X-Base

Aluminum Arch X-Base

Pedestal Disk Base

Square Base

Dual Column Base