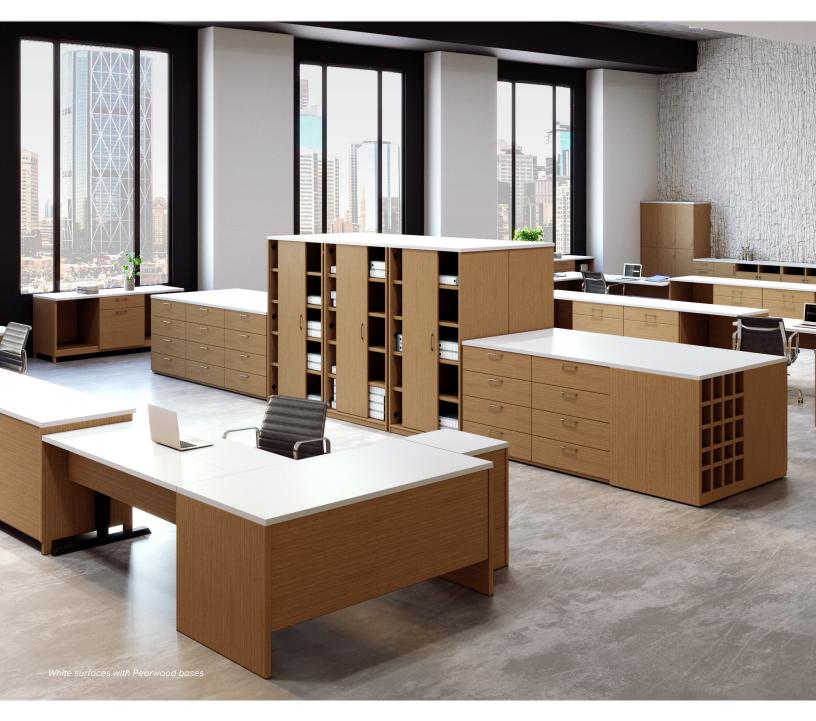

## 3/4" Storage Cubbies

| Model Number    | Depth | Width | Height | List   | Notes                       |
|-----------------|-------|-------|--------|--------|-----------------------------|
| CP-CUB-1560-4X4 | 15    | 60    | 60     | \$2535 | Coat hook add \$29 per hook |
| CP-CUB-1575-5X5 | 15    | 75    | 75     | \$3970 | Custom Sizes Available      |

#### 3/4" Mobile Storage Cubbies

| Model Number      | Depth | Width | Height | List   | Notes                       |
|-------------------|-------|-------|--------|--------|-----------------------------|
| CP-CUB-1560-4X4-M | 15    | 60    | 60     | \$2535 | Coat hook add \$29 per hook |
| CP-CUB-1575-5X5-M | 15    | 75    | 75     | \$3970 | Custom sizes available      |