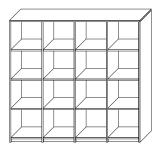

## 11/8" Storage Cubbies

| Model Number    | Depth | Width | Height | List   | Notes                       |
|-----------------|-------|-------|--------|--------|-----------------------------|
| CP-CUB-1572-4X4 | 15    | 72    | 72     | \$3570 | Coat hook add \$29 per hook |
| CP-CUB-1590-5X5 | 15    | 90    | 84     | \$6035 | Custom Sizes Available      |