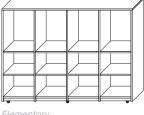

#### 3/4" Mobile Storage Cubbies

| Model Number      | Depth | Width | Height | List   | Notes                       |
|-------------------|-------|-------|--------|--------|-----------------------------|
| CP-CUB-1560-4X4-M | 15    | 60    | 60     | \$2535 | Coat hook add \$29 per hook |
| CP-CUB-1575-5X5-M | 15    | 75    | 75     | \$3970 | Custom sizes available      |

Elementary