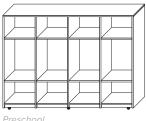

#### 3/4" Mobile Storage Cubbies

| Model Number      | Depth | Width | Height | List   | Notes                       |
|-------------------|-------|-------|--------|--------|-----------------------------|
| CP-CUB-1560-4X4-M | 15    | 60    | 60     | \$2535 | Coat hook add \$29 per hook |
| CP-CUB-1575-5X5-M | 15    | 75    | 75     | \$3970 | Custom sizes available      |