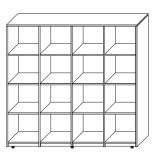

#### 3/4" Mobile Wardrobe Cubbies

| Model Number      | Depth | Width | Height | List   | Notes                       |
|-------------------|-------|-------|--------|--------|-----------------------------|
| CP-CUBWR-PRE-2060 | 20    | 60    | 46 5/8 | \$2980 | Coat hook add \$29 per hook |
| CP-CUBWR-ELE-2060 | 20    | 60    | 46 5/8 | \$2980 | Custom sizes available      |