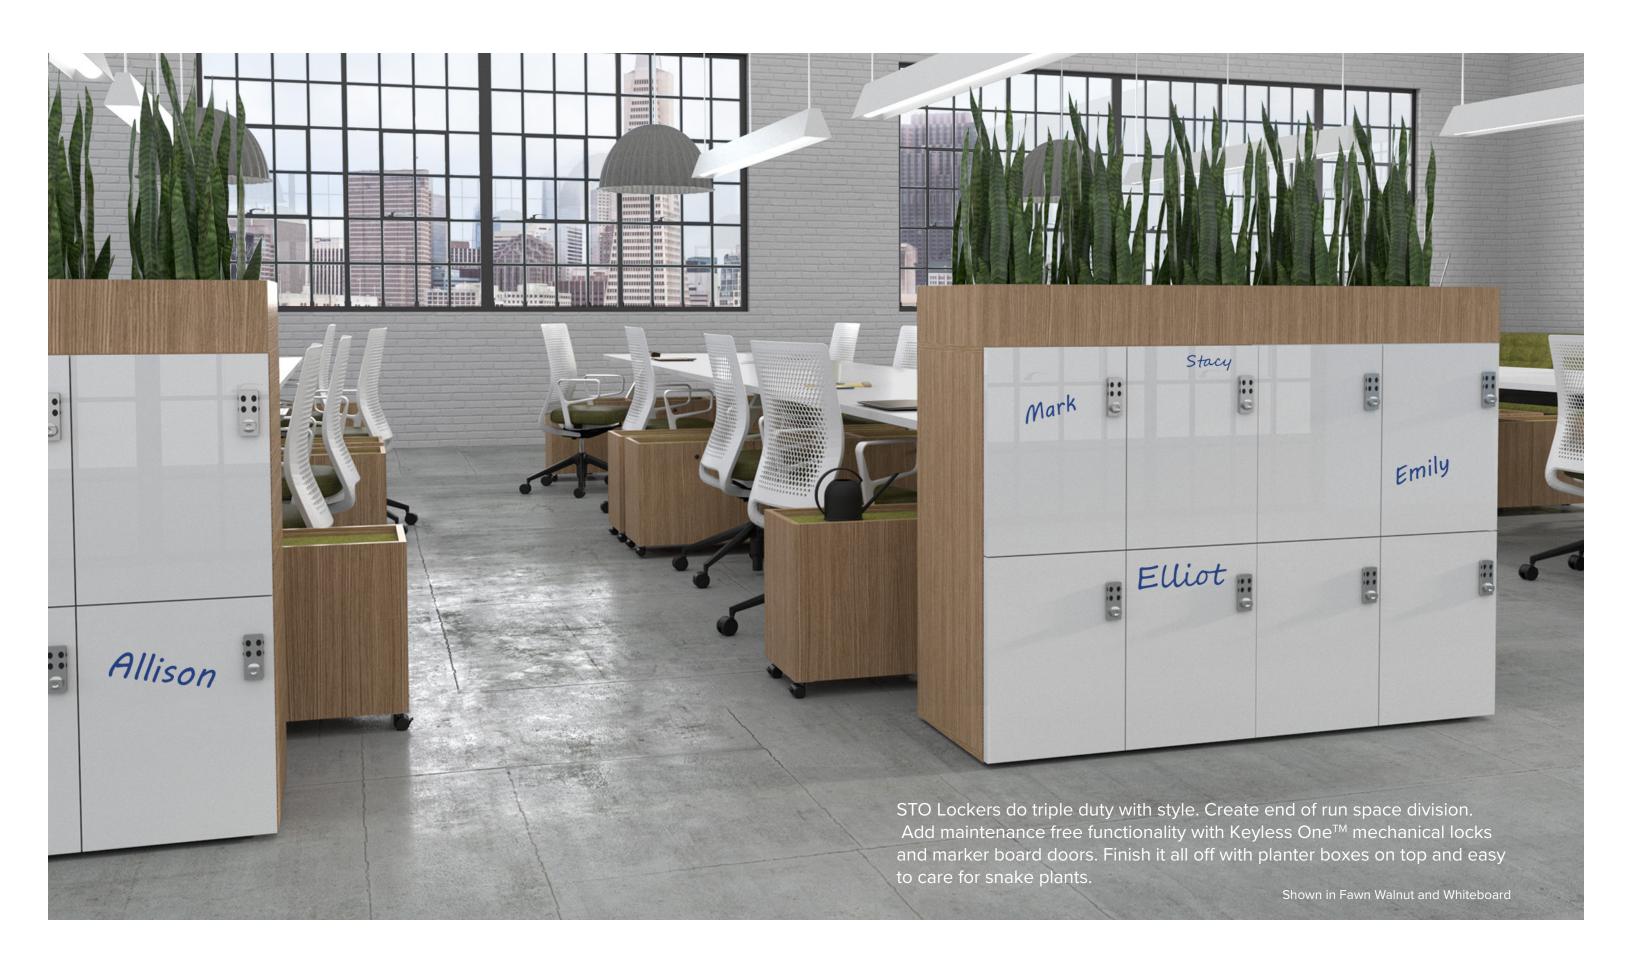

## FRONT OF HOUSE

Showcase lockers in the front office? With STO Lockers the refined form adds functional value to reception areas servicing frequent hot desk workers and guests.

## **Lower Your Cost of Ownership**

STO Lockers feature Keyless Co. locks. Choose from 2 styles of integrated combo locks or a BYOL hasp option. These locks never need batteries or re-orders of lost keys.