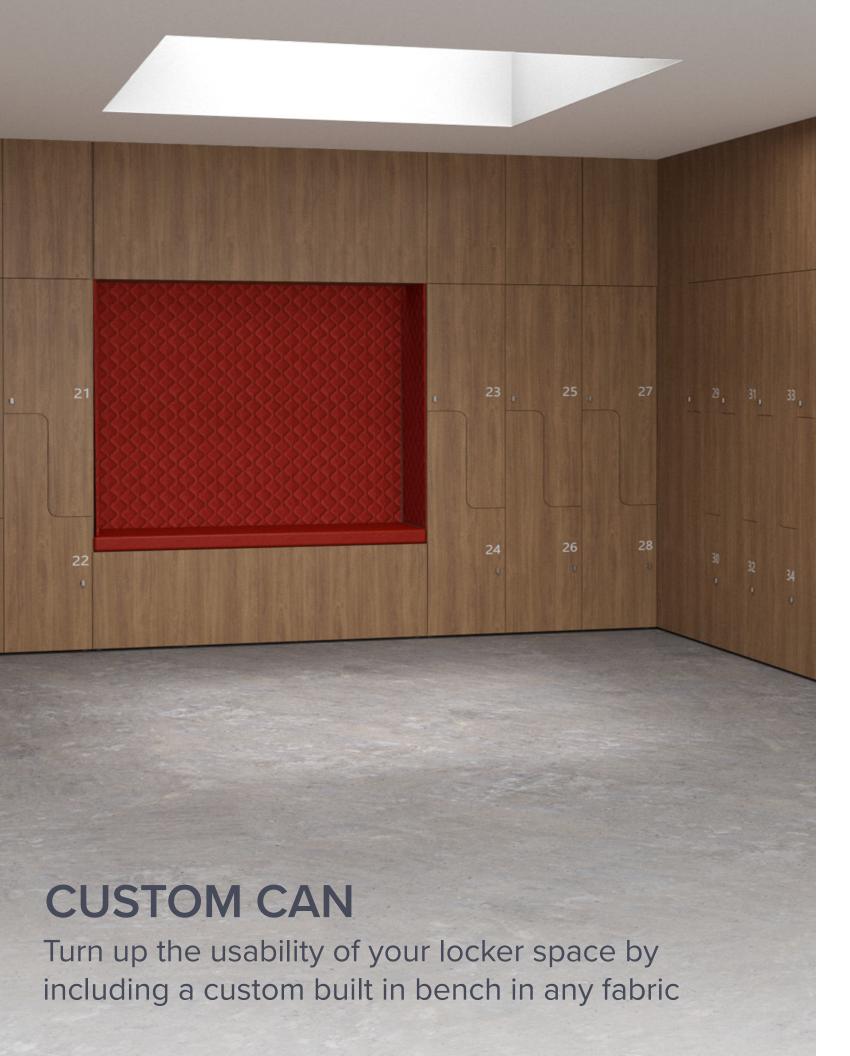

## FRONT OF HOUSE

Showcase lockers in the front office? With STO Lockers the refined form adds functional value to reception areas servicing frequent hot desk workers and guests.