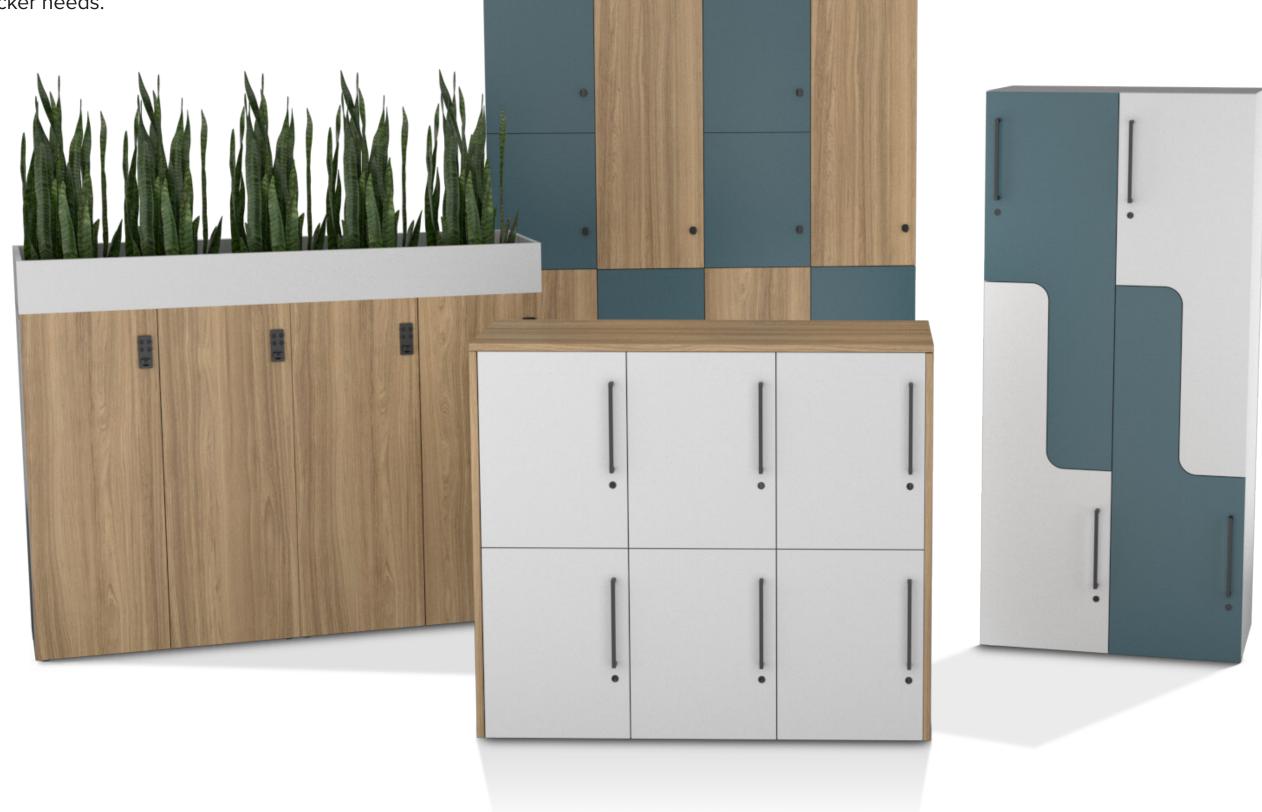

## WE GOT THIS ON LOCKDOWN

We designed STO Lockers to fill the gaps left by others in today's market. STO provides a vast customizable array of sizes, finishes, and lock configurations to meet any organization's locker needs.

### **Driving Value Door To Door**

Only STO Lockers offer grid doors. By designing our lockers one, two, or three doors wide on one chassis you benefit directly from less wasted raw material, faster installations, and substantial purchase price savings

#### 1 Cabinet

- 30% price drop
- Faster installation
- Thoughtful use of raw materials
- Super fit-n-flush