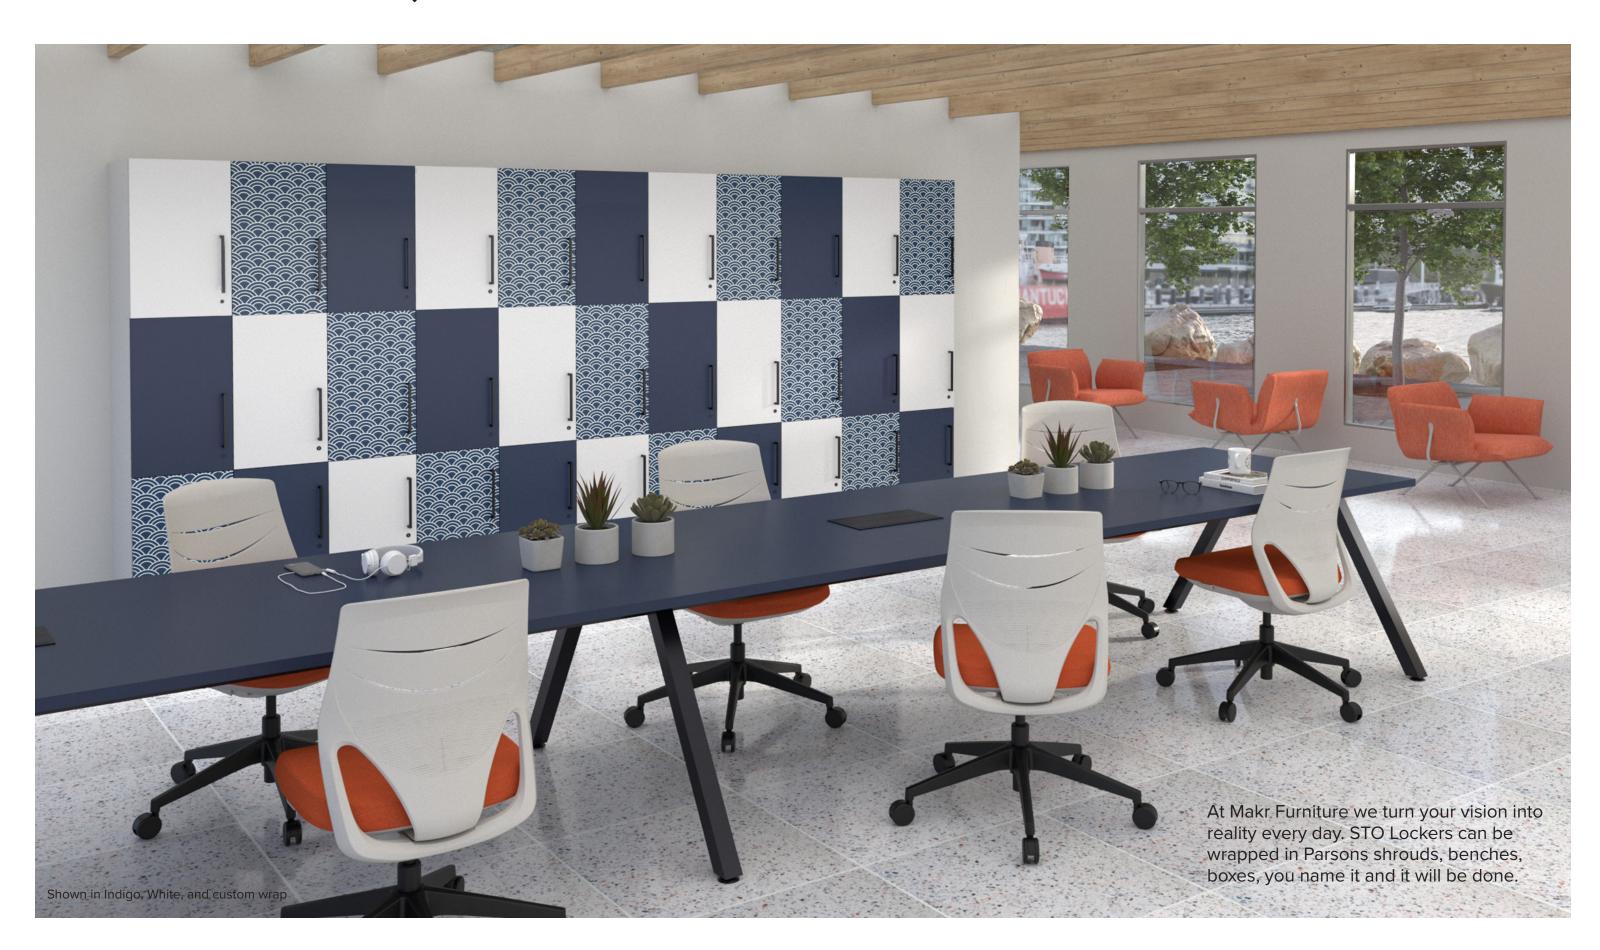

# STO Lockers

| 1  | 5 |    | 11 | 15 |    |
|----|---|----|----|----|----|
| 2  |   |    | 12 | 16 | 19 |
| 30 | 7 | 10 | 13 | 17 | 20 |
|    |   |    | 14 | 18 |    |



## WE GOT THIS ON LOCKDOWN

We designed STO Lockers to fill the gaps left by others in today's market. STO provides a vast customizable array of sizes, finishes, and lock configurations to meet any organization's locker needs.



## FRONT OF HOUSE

Showcase lockers in the front office? With STO Lockers the refined form adds functional value to reception areas servicing frequent hot desk workers and guests.



## A THREE FOR ONE DEAL



# MADE TO ORDER, MADE FOR YOU





### **Driving Value Door To Door**

Only STO Lockers offer grid doors. By designing our lockers one, two, or three doors wide on one chassis you benefit directly from less wasted raw material, faster installations, and substantial purchase price savings

#### STO Lockers



#### 1 Cabinet

- 30% price drop
- Faster installation
- Thoughtful use of raw materials
- Super fit-n-flush

#### Competitors



#### 3 Cabinets

- Price increases by 30%
- More time to install and level
- Wasted material

## **Lower Your Cost of Ownership**

STO Lockers feature Keyless Co. locks. Choose from 2 styles of integrated combo locks or a BYOL hasp option. These locks never need batteries or re-orders of lost keys.