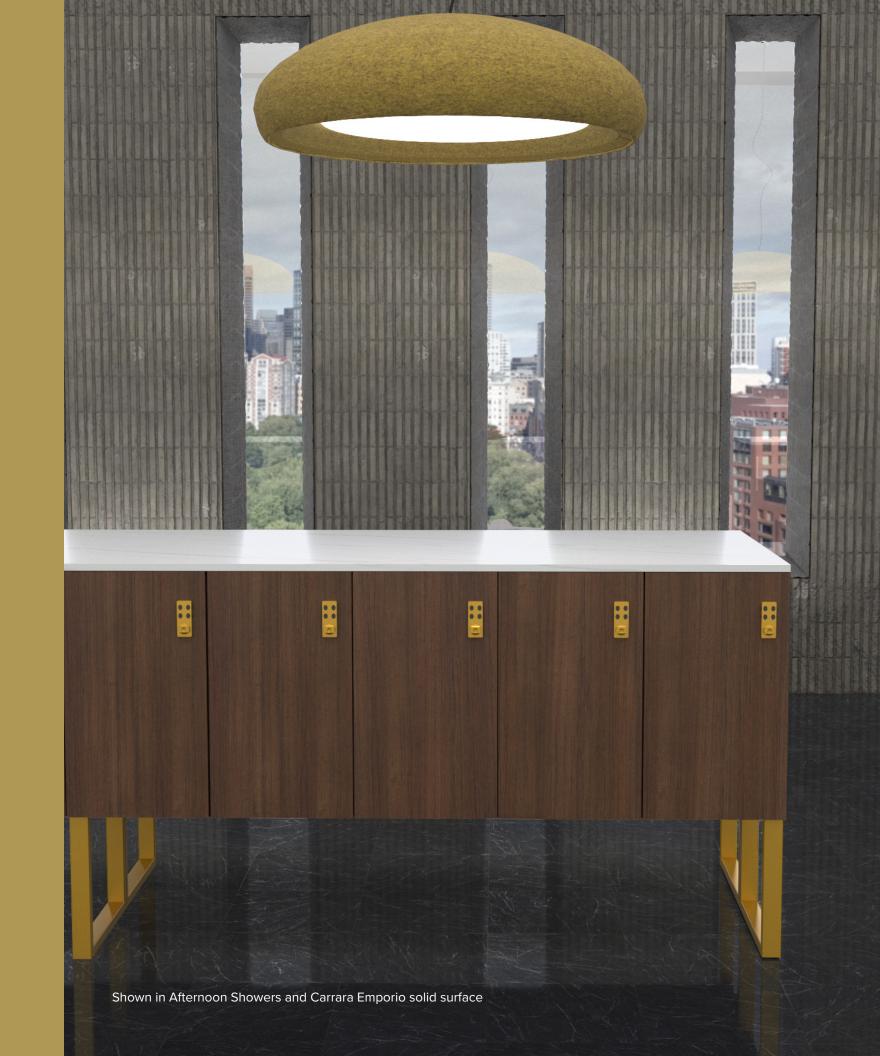

# STO Lockers

| 1  | 5 |    | 11 | 15 |    |
|----|---|----|----|----|----|
| 2  |   |    | 12 | 16 | 19 |
| 30 | 7 | 10 | 13 | 17 | 20 |
|    |   |    | 14 | 18 |    |



## WE GOT THIS ON LOCKDOWN

We designed STO Lockers to fill the gaps left by others in today's market. STO provides a vast customizable array of sizes, finishes, and lock configurations to meet any organization's locker needs.



## FRONT OF HOUSE

Showcase lockers in the front office? With STO Lockers the refined form adds functional value to reception areas servicing frequent hot desk workers and guests.



## A THREE FOR ONE DEAL



# MADE TO ORDER, MADE FOR YOU





### **Driving Value Door To Door**

Only STO Lockers offer grid doors. By designing our lockers one, two, or three doors wide on one chassis you benefit directly from less wasted raw material, faster installations, and substantial purchase price savings

#### STO Lockers



#### 1 Cabinet

- 30% price drop
- Faster installation
- Thoughtful use of raw materials
- Super fit-n-flush

#### Competitors



#### 3 Cabinets

- Price increases by 30%
- More time to install and level
- Wasted material

## **Lower Your Cost of Ownership**

STO Lockers feature Keyless Co. locks. Choose from 2 styles of integrated combo locks or a BYOL hasp option. These locks never need batteries or re-orders of lost keys.