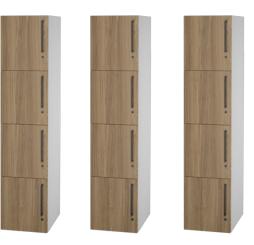

### **Driving Value Door To Door**

Only STO Lockers offer grid doors. By designing our lockers one, two, or three doors wide on one chassis you benefit directly from less wasted raw material, faster installations, and substantial purchase price savings

#### 1 Cabinet

- 30% price drop
- Faster installation
- Thoughtful use of raw materials
- Super fit-n-flush

#### 3 Cabinets

- Price increases by 30%
- More time to install and level
- Wasted material