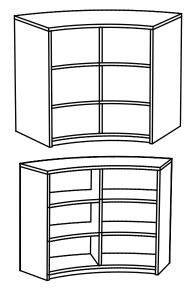

#### **Curved Bookcases**

D: 16-24" W: 60"

H: 30-48"

\* mobile option casters available

D: 12-16" W: 30-36" H: 30-84"

Session Tables