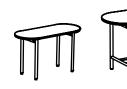

## MOMENT TABLE LINE

**Common Tables** D: 48" W: 72-96" H: 29.5, 36, 42" D: 36-60" W: 48-120" H: 29.5" D: 24-30" W: 48-96" Community Tables H: 29.5, 36, 42" D: 42-60" W: 42-60" H: 29.5, 36, 42" D: 30-48" Table Accessories W: 48-96" H: 29.5, 36, 42" 3