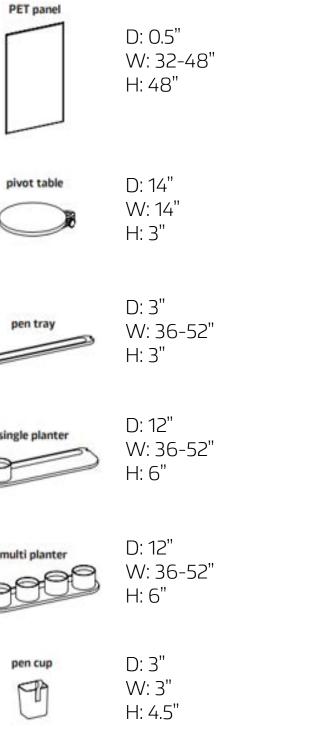

## ACCESSORIES

Wall Mounted White Boards & Tack Boards

**Recycle Centers** 

D: 24" W: 48-60" H: 36"