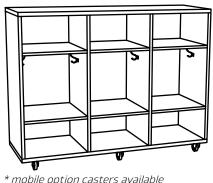

hat support both storage and active workspaces, whether you are studying alone or working with a group.











Adminstrative spaces should be welcoming and inviting, something Makr strives to achieve in every environment we help create.















Makr Furniture offers full administrative spaces, from reception desks to conference tables, paper sorters to cabinets and work spaces.

## **TEACHER DESKS**



## **STUDENT DESKS & TABLES**



\* stackable options available

## **CLASSROOM STORAGE**

#### Workstations



\* mobile option casters available

\* mobile option casters available

\* mobile option casters available

Podiums



#### Credenzas



W: 30-48"





#### Single & 1/2 Door Storage Cabinets







#### Two Door Wardrobes



\* mobile option casters available

Cubbies



## **CUBBIES & PODIUMS**

\* mobile option casters available



D: 24-30" W: 36-42" H: 48-60"



D: 15" W: 72-90" H: 72-84"

## BOOKCASES

#### Lateral Bookcases





#### Double Sided Bookcases



<sup>\*</sup> mobile option casters available

D: 24-32" W: 30-36" H: 30-72" Media Tables



Perch Tables



#### **Curved Bookcases**



D: 16-24" W: 60"

H: 30-48"







\* mobile option casters available

D: 12-16" W: 30-36" H: 30-84"

Session Tables





## MOMENT TABLE LINE

**Common Tables** D: 48" W: 72-96" H: 29.5, 36, 42" D: 36-60" W: 48-120" H: 29.5" D: 24-30" W: 48-96" Community Tables H: 29.5, 36, 42" D: 42-60" W: 42-60" H: 29.5, 36, 42" D: 30-48" Table Accessories W: 48-96" H: 29.5, 36, 42" 3

## ADMINISTRATIVE SPACES

#### Reception Desk & Connection Points

Makr manufactures ex