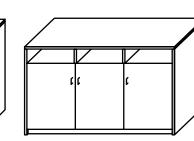

## **CLASSROOM STORAGE**

#### Two Door Wardrobes

\* mobile option casters available

Cubbies