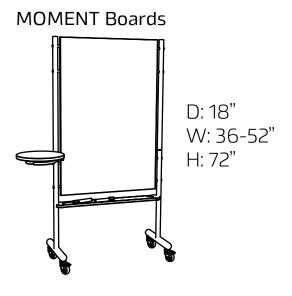

## ACCESSORIES

Wall Mounted White Boards & Tack Boards

**Recycle Centers** 

D: 24" W: 48-60" H: 36"