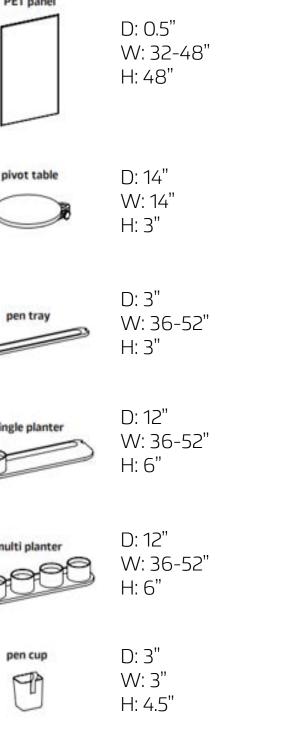

## ACCESSORIES

Wall Mounted White Boards & Tack Boards

**Recycle Centers** 

D: 24" W: 48-60" H: 36"