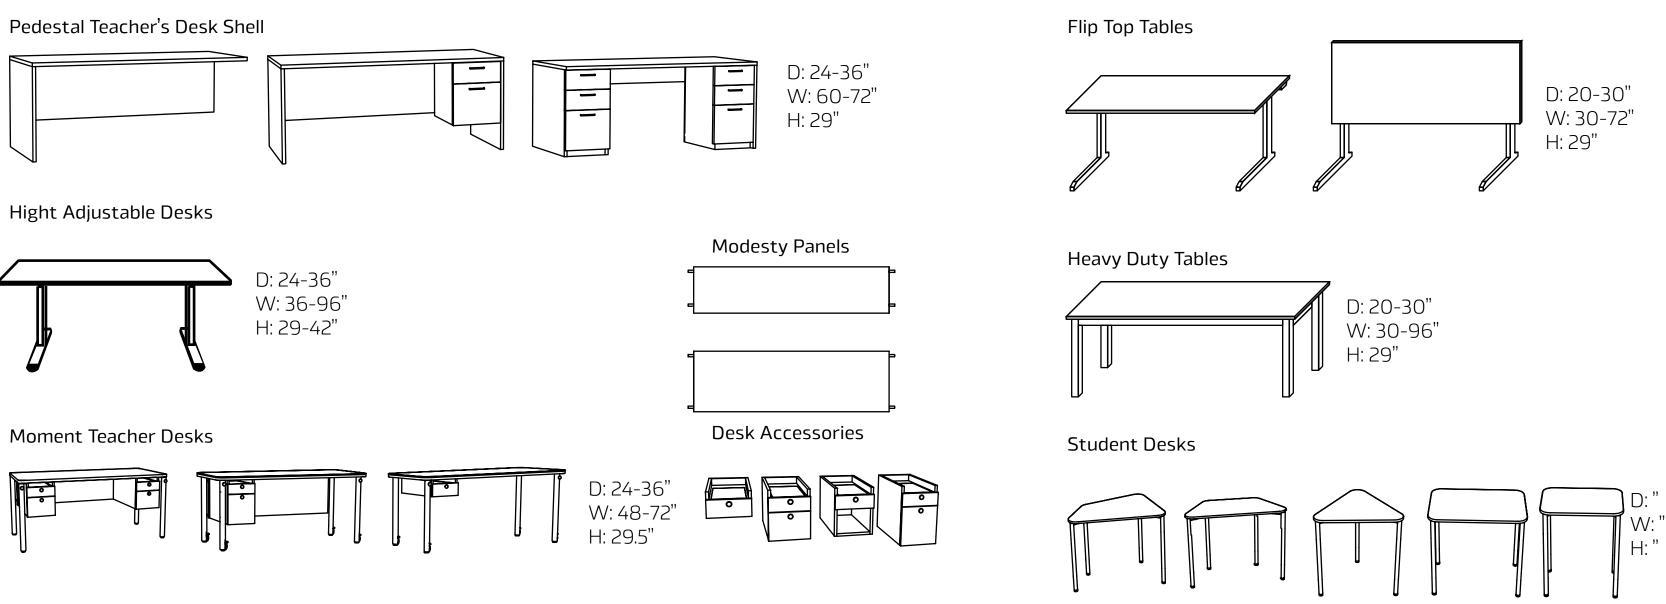

## **TEACHER DESKS**

## **STUDENT DESKS & TABLES**

\* stackable options available