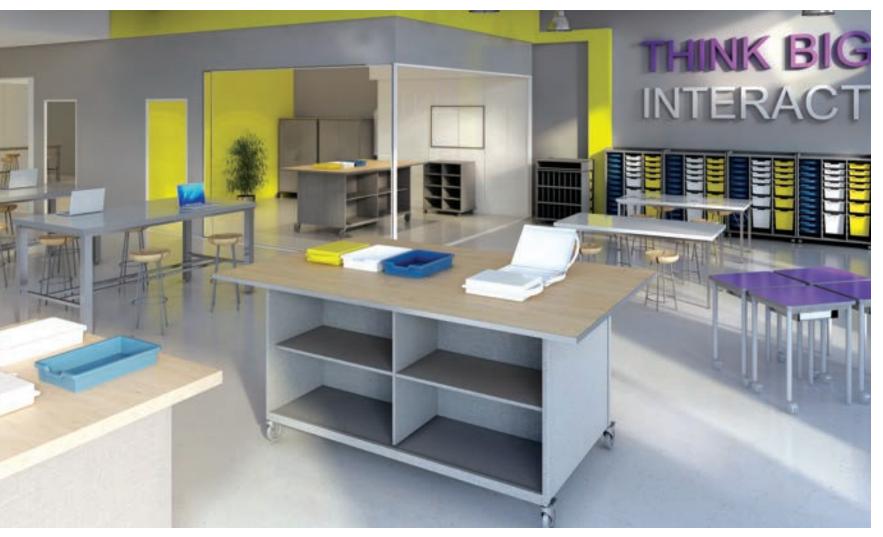

#### 03 | CLASSROOMS

Makr furniture offers complete classroom furnishings, from student desks to whiteboards to wardrobes. Everything an educator needs for an engaging and successful environment.

\_ reconfigurable tackboard attachments