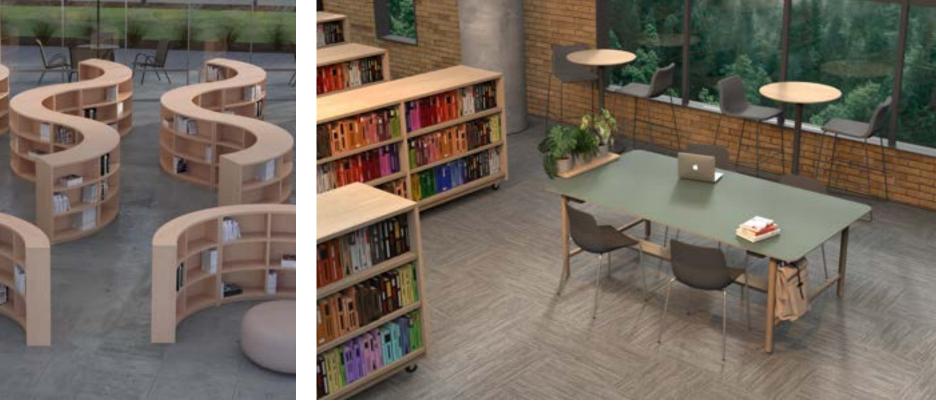

"WW

Makr's entire product line includes workspace solutions from shelf bookcases to configurations for open collaboration with options for expanded storage.

Makr brings dynamic settings that support both storage and active workspaces, whether you are studying alone or working with a group.

## BOOKCASES

#### **Curved Bookcases**

D: 16-24" W: 60"

H: 30-48"

\* mobile option casters available

D: 12-16" W: 30-36" H: 30-84"

Session Tables