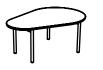

## MOMENT TABLE LINE

**Common Tables** D: 48" W: 72-96" H: 29.5, 36, 42" D: 36-60" W: 48-120" H: 29.5" D: 24-30" W: 48-96" Community Tables H: 29.5, 36, 42" D: 42-60" W: 42-60" H: 29.5, 36, 42" D: 30-48" Table Accessories W: 48-96" H: 29.5, 36, 42" 3