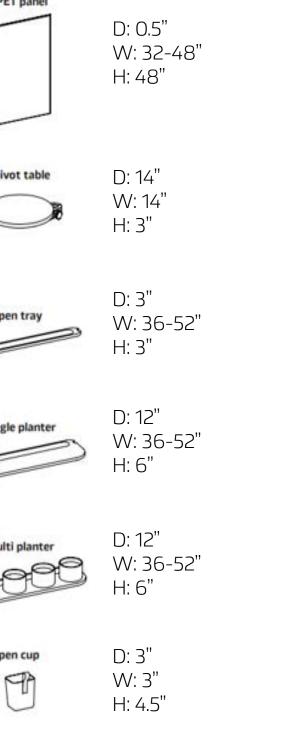

## ACCESSORIES

Wall Mounted White Boards & Tack Boards

**Recycle Centers** 

D: 24" W: 48-60" H: 36"