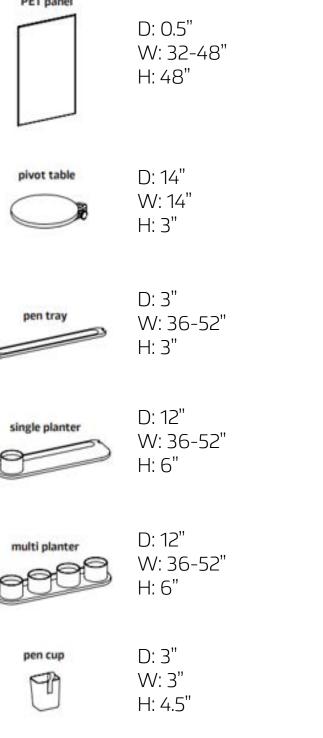

## MOMENT TABLE LINE

**Common Tables** D: 48" W: 72-96" H: 29.5, 36, 42" D: 36-60" W: 48-120" H: 29.5" D: 24-30" W: 48-96" Community Tables H: 29.5, 36, 42" D: 42-60" W: 42-60" H: 29.5, 36, 42" D: 30-48" Table Accessories W: 48-96" H: 29.5, 36, 42" 3

## ACCESSORIES

Wall Mounted White Boards & Tack Boards

**Recycle Centers** 

D: 24" W: 48-60" H: 36"