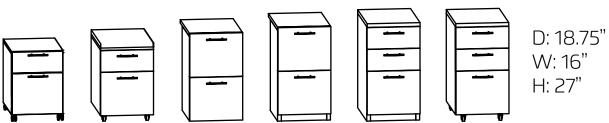

Pedestals

Hutches

| $\mathbf{V}$ |  |  |  |
|--------------|--|--|--|
|              |  |  |  |
|              |  |  |  |
|              |  |  |  |

| $\square$ |  |  |  |
|-----------|--|--|--|
|           |  |  |  |
|           |  |  |  |
| Z         |  |  |  |
|           |  |  |  |
| Z         |  |  |  |
| Z         |  |  |  |
| Z         |  |  |  |
| Z         |  |  |  |
|           |  |  |  |