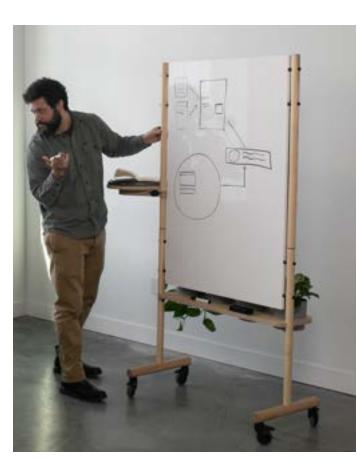

## ACCESSORIES

Wall Mounted White Boards & Tack Boards

**Recycle Centers** 

D: 24" W: 48-60" H: 36"