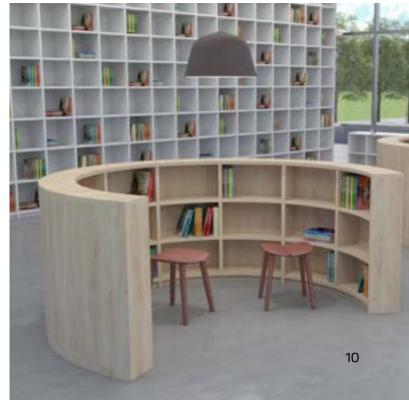

### 07 | LIBRARIES

11 | ADMINISTRATIVE SPACES

15 | PRODUCT DETAILS 25 | CONTACT

In the beginning, a simple student desk was reimagined: built out of a barn in the May Valley, outside Issaquah, envisioning the desks as places to sit, learn, and grow

"WW

Makr's entire product line includes workspace solutions from shelf bookcases to configurations for open collaboration with options for expanded storage.

Makr brings dynamic settings that support both storage and active workspaces, whether you are studying alone or working with a group.