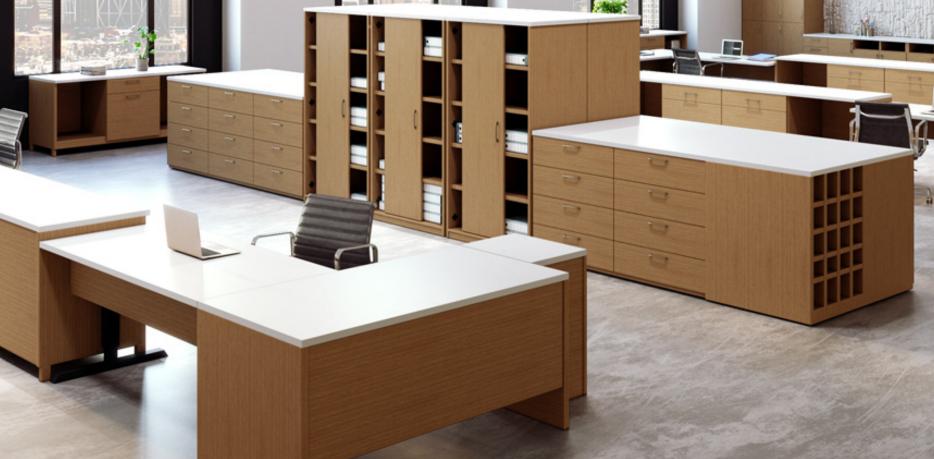

"WW

Makr's entire product line includes workspace solutions from shelf bookcases to configurations for open collaboration with options for expanded storage.

Makr brings dynamic settings that support both storage and active workspaces, whether you are studying alone or working with a group.

Adminstrative spaces should be welcoming and inviting, something Makr strives to achieve in every environment we help create.

Makr Furniture offers full administrative spaces, from reception desks to conference tables, paper sorters to cabinets and work spaces.