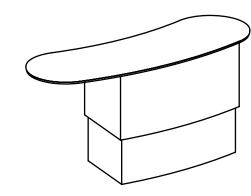

## **ADMINISTRATIVE SPACES**

**Conference** Tables

D: 36-60" W: 60-240" H: 29"

**Conference Table Bases** 