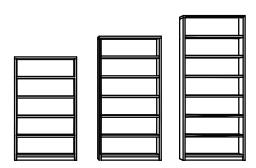

## BOOKCASES

#### Double Sided Bookcases

<sup>\*</sup> mobile option casters available

D: 24-32" W: 30-36" H: 30-72" Media Tables

Perch Tables

#### **Curved Bookcases**

D: 16-24" W: 60"

H: 30-48"

\* mobile option casters available

D: 12-16" W: 30-36" H: 30-84"

Session Tables