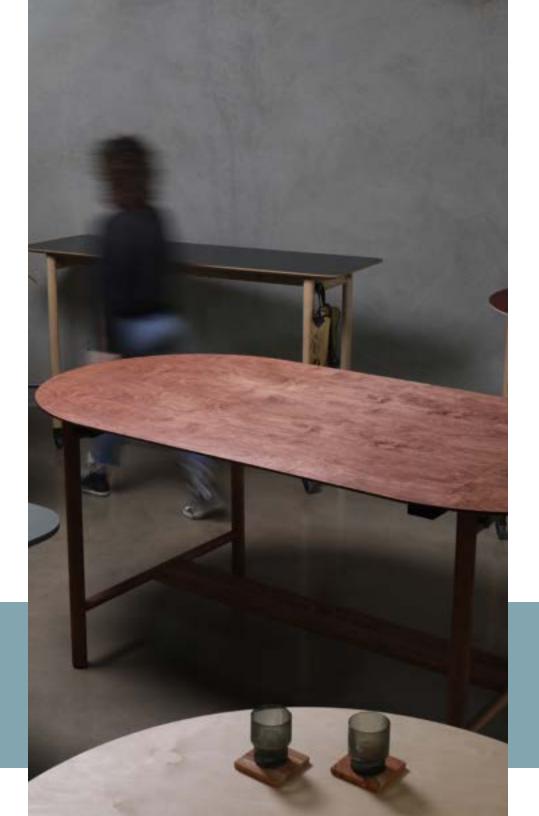

## MOMENT TABLE LINE

**Common Tables** D: 48" W: 72-96" H: 29.5, 36, 42" D: 36-60" W: 48-120" H: 29.5" D: 24-30" W: 48-96" Community Tables H: 29.5, 36, 42" D: 42-60" W: 42-60" H: 29.5, 36, 42" D: 30-48" Table Accessories W: 48-96" H: 29.5, 36, 42" 3