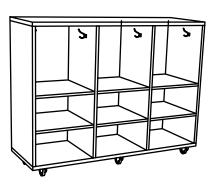

## **CLASSROOM STORAGE**

## **CUBBIES & PODIUMS**

\* mobile option casters available

D: 24-30" W: 36-42" H: 48-60"

D: 15" W: 72-90" H: 72-84"