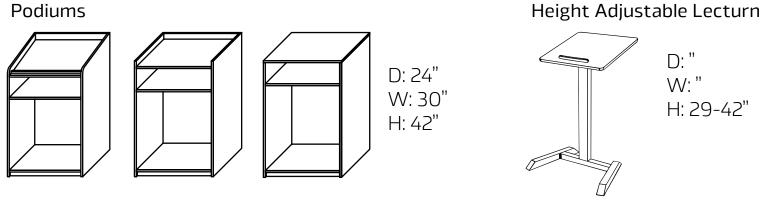

## **CUBBIES & PODIUMS**

\* mobile option casters available

D: 24-30" W: 36-42" H: 48-60"

D: 15" W: 72-90" H: 72-84"

D: 20-24" W: 48-72" H: 29-42"