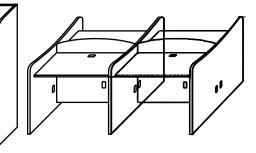

#### Two Door Wardrobes

\* mobile option casters available

Cubbies

## **CUBBIES & PODIUMS**

\* mobile option casters available

D: 24-30" W: 36-42" H: 48-60"

D: 15" W: 72-90" H: 72-84"