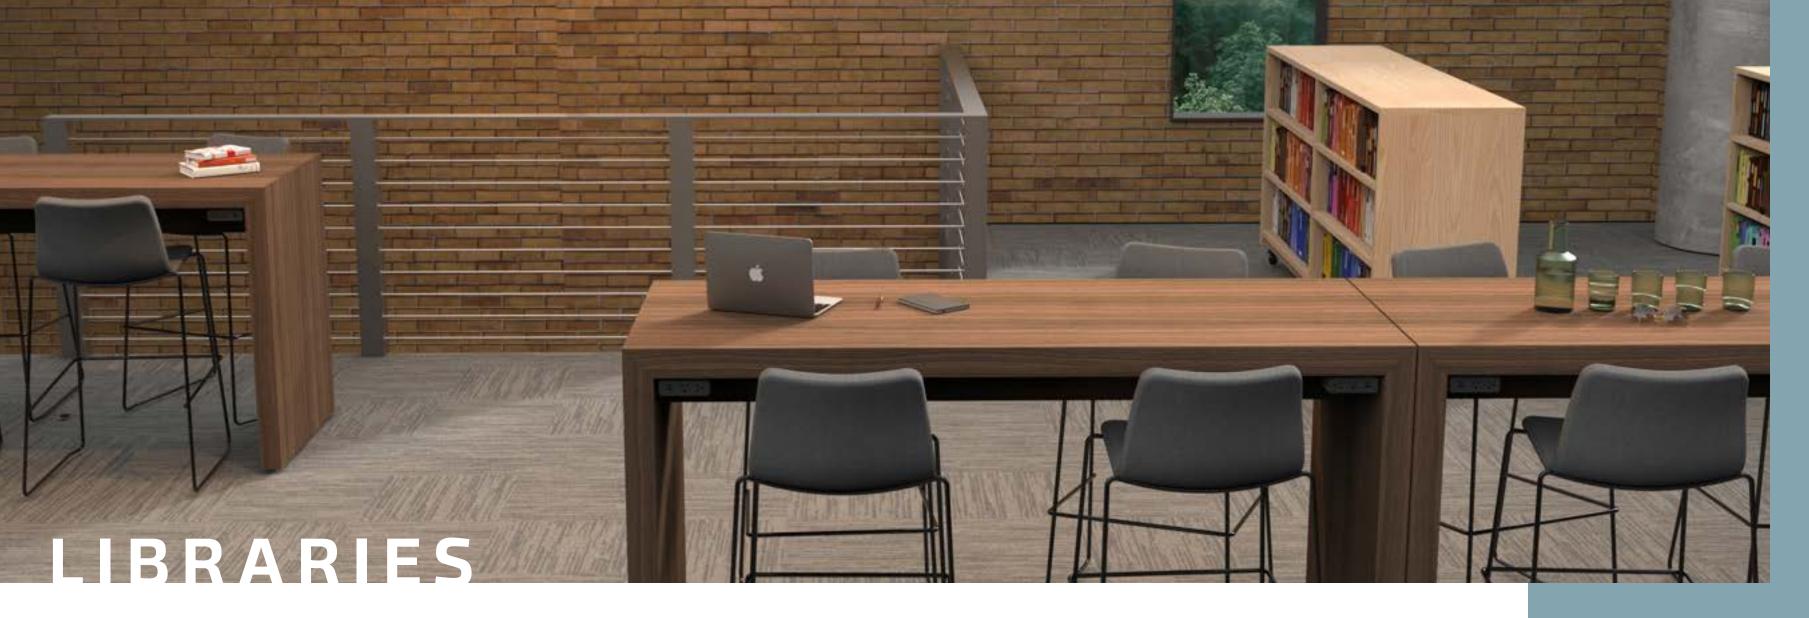

### 07 | LIBRARIES

11 | ADMINISTRATIVE SPACES

15 | PRODUCT DETAILS 25 | CONTACT

In the beginning, a simple student desk was reimagined: built out of a barn in the May Valley, outside Issaquah, envisioning the desks as places to sit, learn, and grow

"WW

Makr's entire product line includes workspace solutions from shelf bookcases to configurations for open collaboration with options for expanded storage.

Makr brings dynamic settings that support both storage and active workspaces, whether you are studying alone or working with a group.