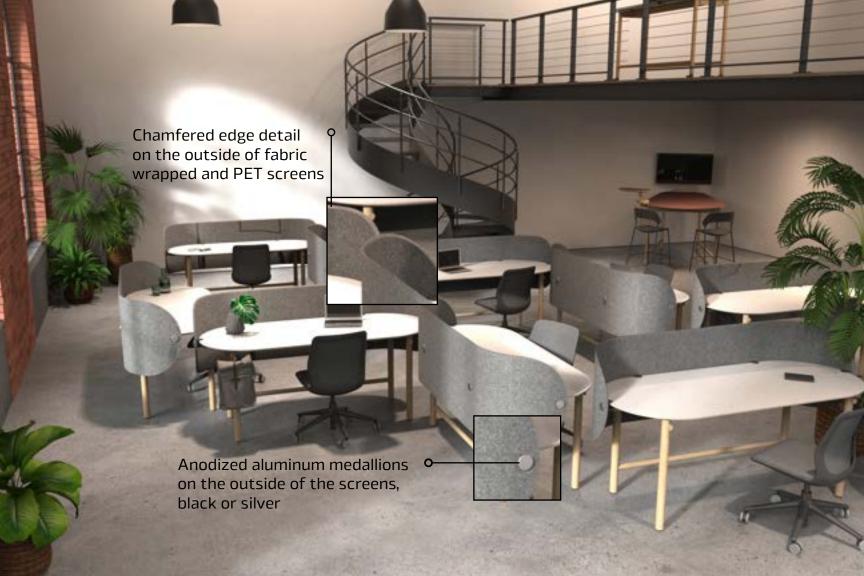

layouts that meet the needs of any team.





# FORMABLE SPACES



Moment desking reduces costs and increases flexibility by eliminating the need for a bulky and static panel and power systems. It integrates the revolutionary Byrne Pattern System that allows desks to organically form work pods of up to 12 desks powered of a single three prong plug.

Desks can be disconnected, removed, relocated, and reconnected to different pods, all with a single user accessible connector, providing ultimate flexibility to reconfigure and adapt spaces.





## LAYOUT EXAMPLES





Mounted under desk wiring options allow for flexibility of configuration



Whatever space you are working with, there is no limit when it comes to layout with this sleek and innovative design





### DESK MOUNTED SCREENS







### MODESTY SCREENS





# MAKR FURNITURE

#### **ADDRESS**

8805 S 190th St Kent, WA 98031

#### CONTACT

www.makr-furniture.com

P: 253.872.3900 F: 253.872.733

info@makr-furniture.com