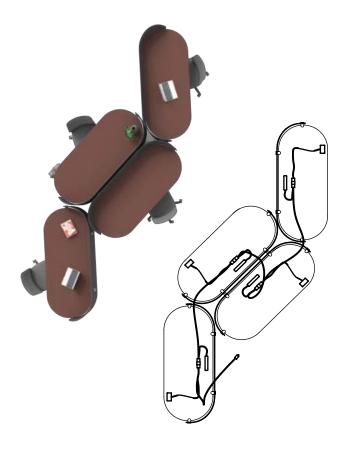

## LAYOUT EXAMPLES

Mounted under desk wiring options allow for flexibility of configuration

Whatever space you are working with, there is no limit when it comes to layout with this sleek and innovative design