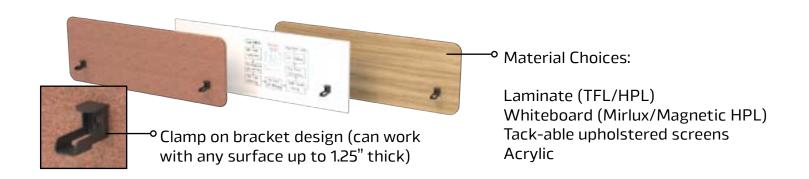

nto layouts that meet the needs of any team.





# FORMABLE SPACES



Moment desking reduces costs and increases flexibility by eliminating the need for a bulky and static panel and power systems. It integrates the revolutionary Byrne Pattern System that allows desks to organically form work pods of up to 12 desks powered of a single three prong plug.

Desks can be disconnected, removed, relocated, and reconnected to different pods, all with a single user accessible connector, providing ultimate flexibility to reconfigure and adapt spaces.





## LAYOUT EXAMPLES





Mounted under desk wiring options allow for flexibility of configuration



Whatever space you are working with, there is no limit when it comes to layout with this sleek and innovative design





### DESK MOUNTED SCREENS







### MODESTY SCREENS





# MAKR FURNITURE

#### **ADDRESS**

8805 S 190th St Kent, WA 98031

#### CONTACT

www.makr-furniture.com

P: 253.872.3900 F: 253.872.733

info@makr-furniture.com