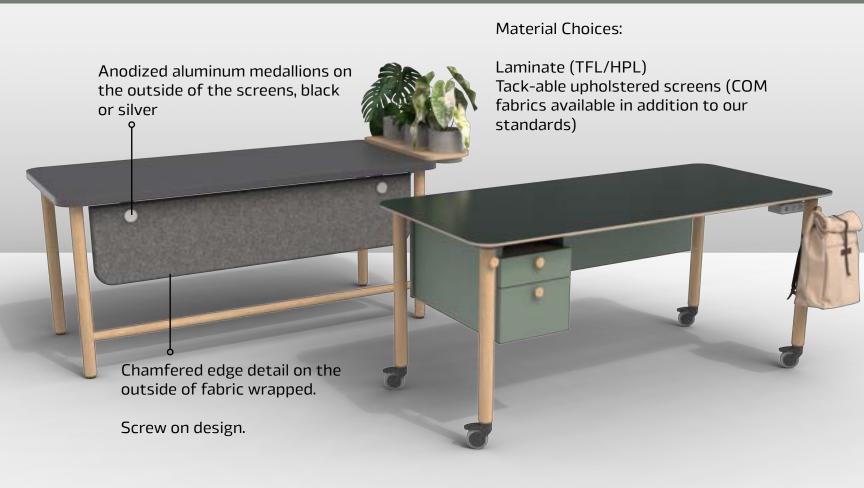

eeds of any team.





# FORMABLE SPACES



Moment desking reduces costs and increases flexibility by eliminating the need for a bulky and static panel and power systems. It integrates the revolutionary Byrne Pattern System that allows desks to organically form work pods of up to 12 desks powered of a single three prong plug.

Desks can be disconnected, removed, relocated, and reconnected to different pods, all with a single user accessible connector, providing ultimate flexibility to reconfigure and adapt spaces.





## LAYOUT EXAMPLES





Mounted under desk wiring options allow for flexibility of configuration



Whatever space you are working with, there is no limit when it comes to layout with this sleek and innovative design





### DESK MOUNTED SCREENS







### MODESTY SCREENS





# MAKR FURNITURE

#### **ADDRESS**

8805 S 190th St Kent, WA 98031

#### CONTACT

www.makr-furniture.com

P: 253.872.3900 F: 253.872.733

info@makr-furniture.com