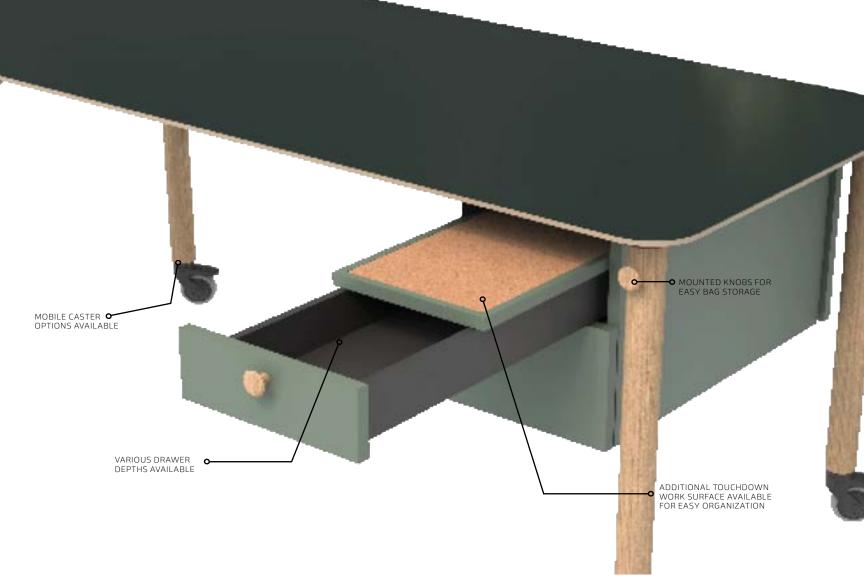

Desks can be disconnected, removed, relocated, and reconnected to different pods, all with a single user accessible connector, providing ultimate flexibility to reconfigure and adapt spaces.