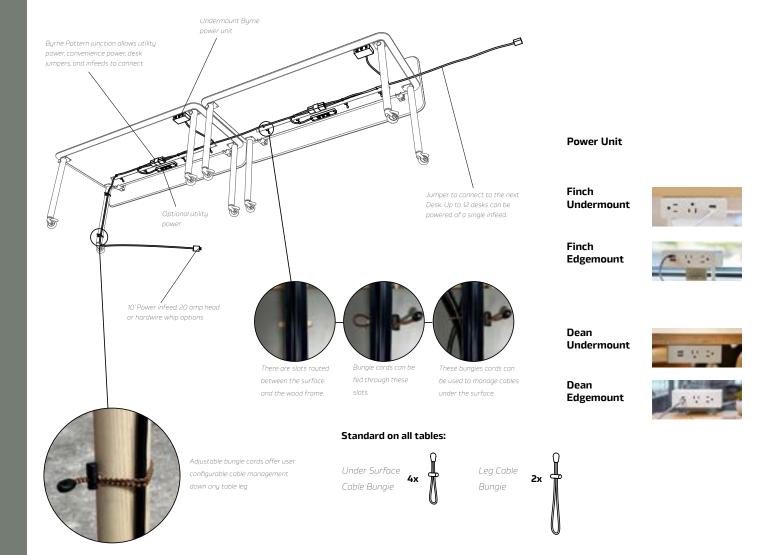

# FORMABLE SPACES

Moment desking reduces costs and increases flexibility by eliminating the need for a bulky and static panel and power systems. It integrates the revolutionary Byrne Pattern System that allows desks to organically form work pods of up to 12 desks powered of a single three prong plug.

Desks can be disconnected, removed, relocated, and reconnected to different pods, all with a single user accessible connector, providing ultimate flexibility to reconfigure and adapt spaces.