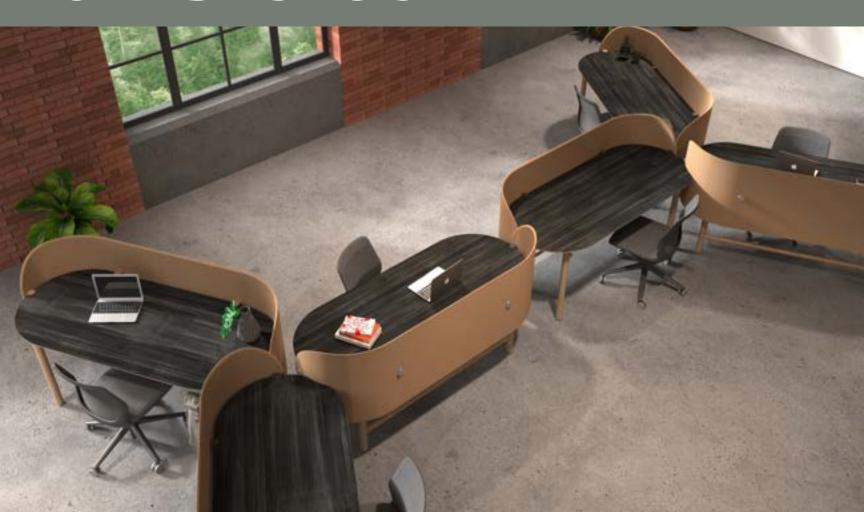

# FORMABLE SPACES

Moment desking reduces costs and increases flexibility by eliminating the need for a bulky and static panel and power systems. It integrates the revolutionary Byrne Pattern System that allows desks to organically form work pods of up to 12 desks powered of a single three prong plug.

Desks can be disconnected, removed, relocated, and reconnected to different pods, all with a single user accessible connector, providing ultimate flexibility to reconfigure and adapt spaces.

## LAYOUT EXAMPLES

Mounted under desk wiring options allow for flexibility of configuration

Whatever space you are working with, there is no limit when it comes to layout with this sleek and innovative design