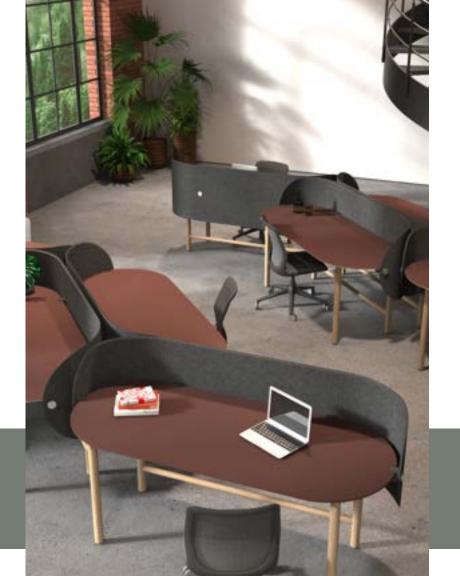

## LAYOUT EXAMPLES

Mounted under desk wiring options allow for flexibility of configuration

Whatever space you are working with, there is no limit when it comes to layout with this sleek and innovative design