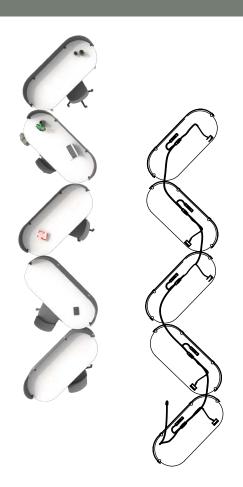

# FORMABLE SPACES

Moment desking reduces costs and increases flexibility by eliminating the need for a bulky and static panel and power systems. It integrates the revolutionary Byrne Pattern System that allows desks to organically form work pods of up to 12 desks powered of a single three prong plug.

Desks can be disconnected, removed, relocated, and reconnected to different pods, all with a single user accessible connector, providing ultimate flexibility to reconfigure and adapt spaces.