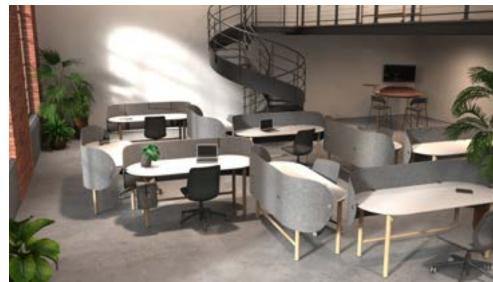

## LAYOUT EXAMPLES

Mounted under desk wiring options allow for flexibility of configuration

Whatever space you are working with, there is no limit when it comes to layout with this sleek and innovative design

### DESK MOUNTED SCREENS