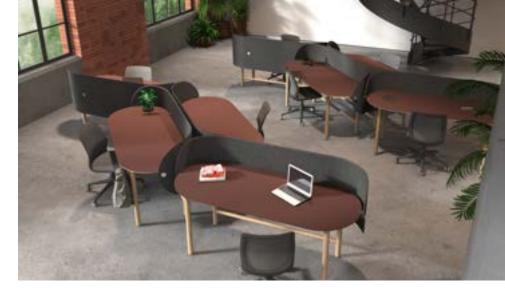

## LAYOUT EXAMPLES

Mounted under desk wiring options allow for flexibility of configuration

Whatever space you are working with, there is no limit when it comes to layout with this sleek and innovative design

### MODESTY SCREENS