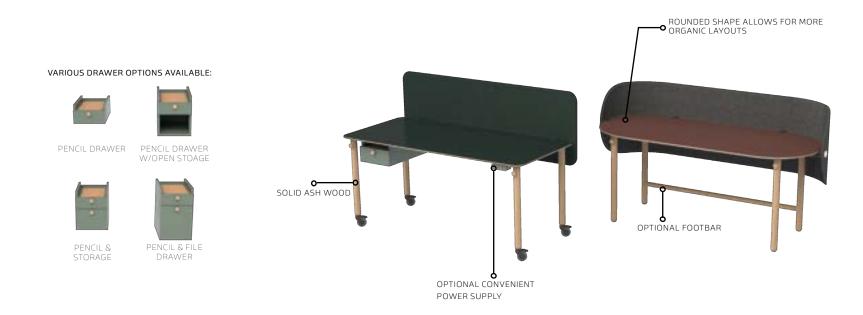

## LAYOUT EXAMPLES

Mounted under desk wiring options allow for flexibility of configuration

Whatever space you are working with, there is no limit when it comes to layout with this sleek and innovative design

### DESK MOUNTED SCREENS

### MODESTY SCREENS