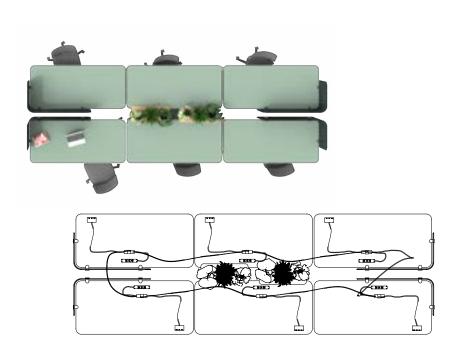

# FORMABLE SPACES

Moment desking reduces costs and increases flexibility by eliminating the need for a bulky and static panel and power systems. It integrates the revolutionary Byrne Pattern System that allows desks to organically form work pods of up to 12 desks powered of a single three prong plug.

Desks can be disconnected, removed, relocated, and reconnected to different pods, all with a single user accessible connector, providing ultimate flexibility to reconfigure and adapt spaces.

## LAYOUT EXAMPLES

Mounted under desk wiring options allow for flexibility of configuration

Whatever space you are working with, there is no limit when it comes to layout with this sleek and innovative design