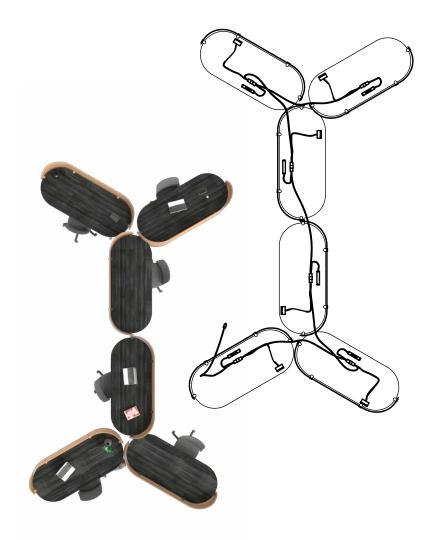

## LAYOUT EXAMPLES

Mounted under desk wiring options allow for flexibility of configuration

Whatever space you are working with, there is no limit when it comes to layout with this sleek and innovative design