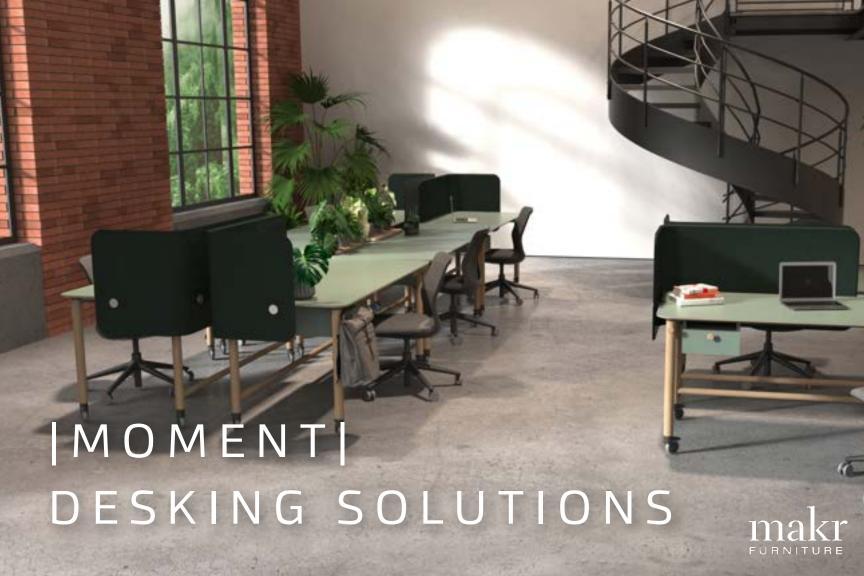

#### MOMENT DESKS

Moment Desking is the perfect solution for the needs of the modern office. Celebrating natural materiality with sleek, minimalistic design, each desk acts as a building block, which can be combined, added, removed, and constructed into layouts that meet the needs of any team.

# FORMABLE SPACES

Moment desking reduces costs and increases flexibility by eliminating the need for a bulky and static panel and power systems. It integrates the revolutionary Byrne Pattern System that allows desks to organically form work pods of up to 12 desks powered of a single three prong plug.